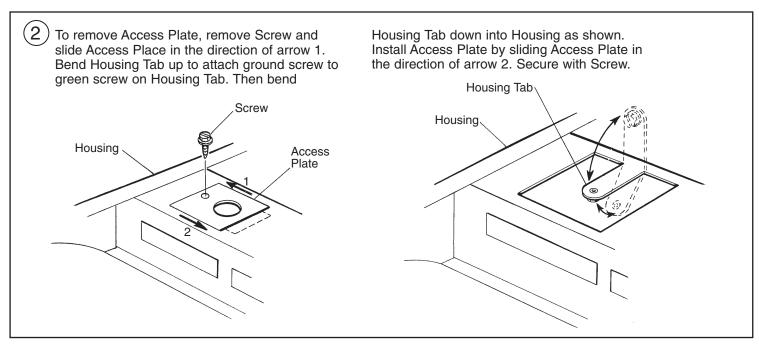

## Lightolier

45 INDUSTRIAL WAY, WILMINGTON, MA 01887

## PARAPLUS (PPH), COFFAIRE (CFH) AND MINI-BEAM (MBS) INSTALLATION INSTRUCTIONS

**IMPORTANT:** For Paraplus remove Louver 1 before installing fixture into ceiling system. To remove Louver, shift Louver to begin open-Louver ing for removal. Depress Louver as shown and Housing pull Louver towards you to clear Hinge Pin. Rotate Louver up and remove. Hinge To replace Louver (when installation is complete) reverse the procedure. For Coffaire (CFH) and Mini-Beam (MBS) Lamp Shield does not have to be removed before installing fixture into ceiling system. See step 3. Hinge Pin Louver Housing Louver Hinge Hinge Housing Pin Hinge Pin