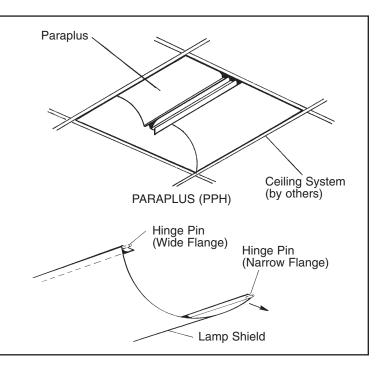

## PARAPLUS (PPH), COFFAIRE (CFH) AND MINI-BEAM (MBS) INSTALLATION INSTRUCTIONS

**IMPORTANT:** For Paraplus remove Louver 1 before installing fixture into ceiling system. To remove Louver, shift Louver to begin open-Louver ing for removal. Depress Louver as shown and Housing pull Louver towards you to clear Hinge Pin. Rotate Louver up and remove. Hinge To replace Louver (when installation is complete) reverse the procedure. For Coffaire (CFH) and Mini-Beam (MBS) Lamp Shield does not have to be removed before installing fixture into ceiling system. See step 3. Hinge Pin Louver Housing Louver Hinge Hinge Housing Pin Hinge Pin