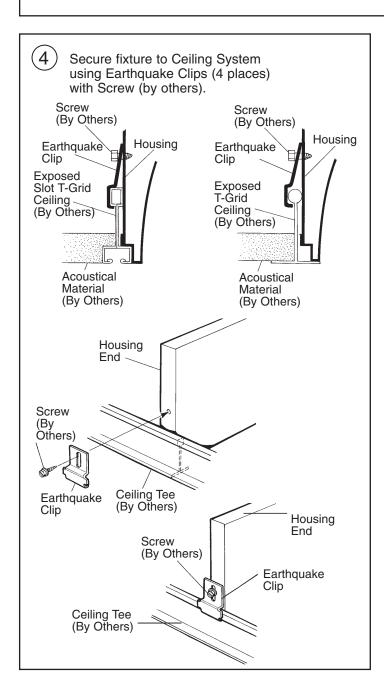

## Lightolier

45 INDUSTRIAL WAY, WILMINGTON, MA 01887

## PARAPLUS (PPH), COFFAIRE (CFH) AND MINI-BEAM (MBS) INSTALLATION INSTRUCTIONS

**IMPORTANT:** For Paraplus remove Louver 1 before installing fixture into ceiling system. To remove Louver, shift Louver to begin open-Louver ing for removal. Depress Louver as shown and Housing pull Louver towards you to clear Hinge Pin. Rotate Louver up and remove. Hinge To replace Louver (when installation is complete) reverse the procedure. For Coffaire (CFH) and Mini-Beam (MBS) Lamp Shield does not have to be removed before installing fixture into ceiling system. See step 3. Hinge Pin Louver Housing Louver Hinge Hinge Housing Pin Hinge Pin