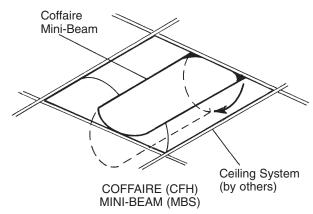

## Lightolier

45 INDUSTRIAL WAY, WILMINGTON, MA 01887

## PARAPLUS (PPH), COFFAIRE (CFH) AND MINI-BEAM (MBS) INSTALLATION INSTRUCTIONS

**IMPORTANT:** For Paraplus remove Louver 1 before installing fixture into ceiling system. To remove Louver, shift Louver to begin open-Louver ing for removal. Depress Louver as shown and Housing pull Louver towards you to clear Hinge Pin. Rotate Louver up and remove. Hinge To replace Louver (when installation is complete) reverse the procedure. For Coffaire (CFH) and Mini-Beam (MBS) Lamp Shield does not have to be removed before installing fixture into ceiling system. See step 3. Hinge Pin Louver Housing Louver Hinge Hinge Housing Pin Hinge Pin