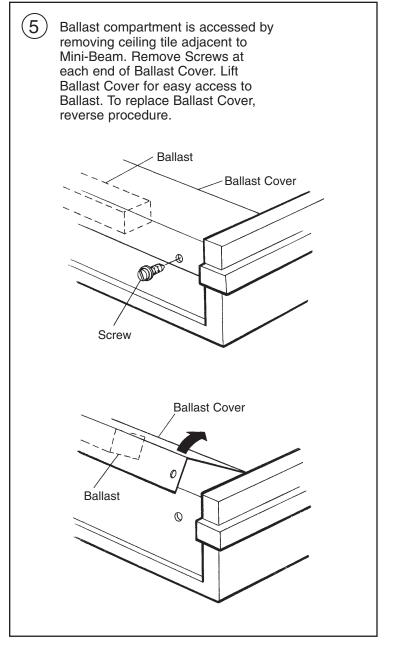

## Lightolier

45 INDUSTRIAL WAY, WILMINGTON, MA 01887

## PARAPLUS (PPH), COFFAIRE (CFH) AND MINI-BEAM (MBS) INSTALLATION INSTRUCTIONS

**IMPORTANT:** For Paraplus remove Louver 1 before installing fixture into ceiling system. To remove Louver, shift Louver to begin open-Louver ing for removal. Depress Louver as shown and Housing pull Louver towards you to clear Hinge Pin. Rotate Louver up and remove. Hinge To replace Louver (when installation is complete) reverse the procedure. For Coffaire (CFH) and Mini-Beam (MBS) Lamp Shield does not have to be removed before installing fixture into ceiling system. See step 3. Hinge Pin Louver Housing Louver Hinge Hinge Housing Pin Hinge Pin