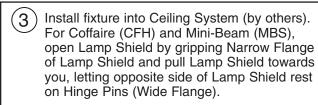

## Lightolier

45 INDUSTRIAL WAY, WILMINGTON, MA 01887

## PARAPLUS (PPH), COFFAIRE (CFH) AND MINI-BEAM (MBS) INSTALLATION INSTRUCTIONS

**IMPORTANT:** For Paraplus remove Louver 1 before installing fixture into ceiling system. To remove Louver, shift Louver to begin open-Louver ing for removal. Depress Louver as shown and Housing pull Louver towards you to clear Hinge Pin. Rotate Louver up and remove. Hinge To replace Louver (when installation is complete) reverse the procedure. For Coffaire (CFH) and Mini-Beam (MBS) Lamp Shield does not have to be removed before installing fixture into ceiling system. See step 3. Hinge Pin Louver Housing Louver Hinge Hinge Housing Pin Hinge Pin