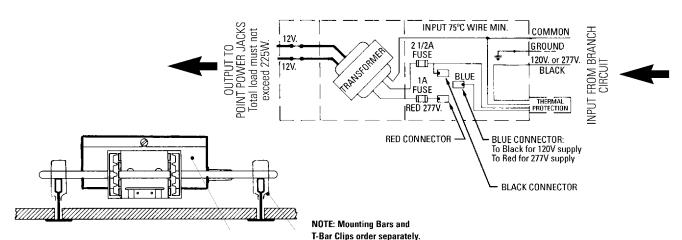

# **Electrical**

Low voltage magnetic transformer, 120V or 277V input, 12V output, powers any Point Power Jack fixture. The transformer is limited to a total load of 225W or (6) Point Power Jacks, whichever is fulfilled first. Thermally protected. Type Non-IC. Provided with replaceable primary fuses. Use only dimmers specially rated for inductive loads (low voltage fixtures equipped with magnetic transformers) such as Lightolier Lytemode and Scenist systems and Lightolier dimmers carrying the suffix VA