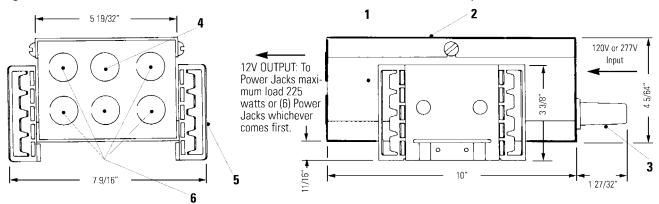

- 1. Splice and Transformer Housing: 20 ga. (.036) steel.
- 2. Removable Top: 20 ga. (.036) steel.
- 3. Thermal Protector
- 4. Open Hole: Used for first connection to Point Power Jack.
- 5. Mounting Bar Holders (2): Use with optional mounting bars.
- 6. 7/8" Knock Outs (5): Use for additional connection to Point Power Jacks

# **Electrical**

Low voltage magnetic transformer, 120V or 277V input, 12V output, powers any Point Power Jack fixture. The transformer is limited to a total load of 225W or (6) Point Power Jacks, whichever is fulfilled first. Thermally protected. Type Non-IC. Provided with replaceable primary fuses. Use only dimmers specially rated for inductive loads (low voltage fixtures equipped with magnetic transformers) such as Lightolier Lytemode and Scenist systems and Lightolier dimmers carrying the suffix VA