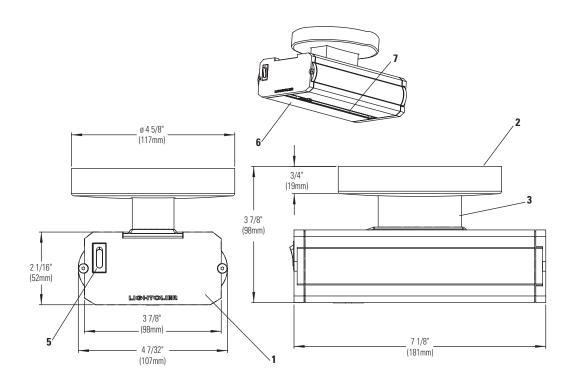

#### **Features**

- 1. Housing: .10" thick extruded aluminum body with die cast end caps.
- 2. Canopy: 0.06" aluminum canopy.
- 3. Mounting Arm: 0.07" extruded aluminum housing.
- 4. Cross Bar: (not shown) .074" galvanized steel with positive rotation stop. Provides 350° rotation and positive lock every 45°. Mounting to J-Box provides simple hands-free wiring.
- 5. On/Off Switch: Rocker switch to disconnect power to the ballast.
- 6. Power Receptacle: 5kv rated, insulated. Accepts power connector from
- 7. Integral Track Groove: To mount PowerArc™ Modular spots and wall wash fixtures.