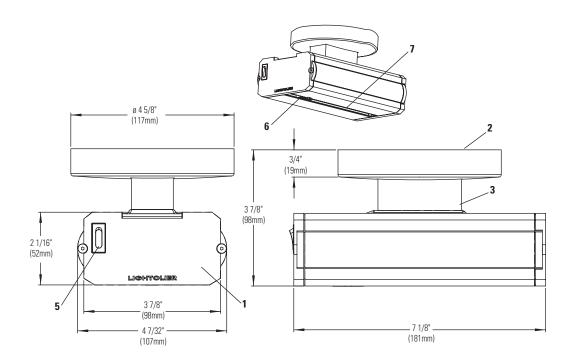

#### **Features**

- 1. Housing: .10" thick extruded aluminum body with die cast end caps.
- 2. Canopy: 0.06" aluminum canopy.
- 3. Mounting Arm: 0.07" extruded aluminum housing.
- 4. Cross Bar: (not shown) .074" galvanized steel with positive rotation stop. Provides 350° rotation and positive lock every 45°. Mounting to J-Box provides simple hands-free wiring.
- 5. On/Off Switch: Rocker switch to disconnect power to the ballast.
- 6. Power Receptacle: 5kv rated, insulated. Accepts power connector from
- 7. Integral Track Groove: To mount PowerArc<sup>TM</sup> modular spots and wall wash fixtures.