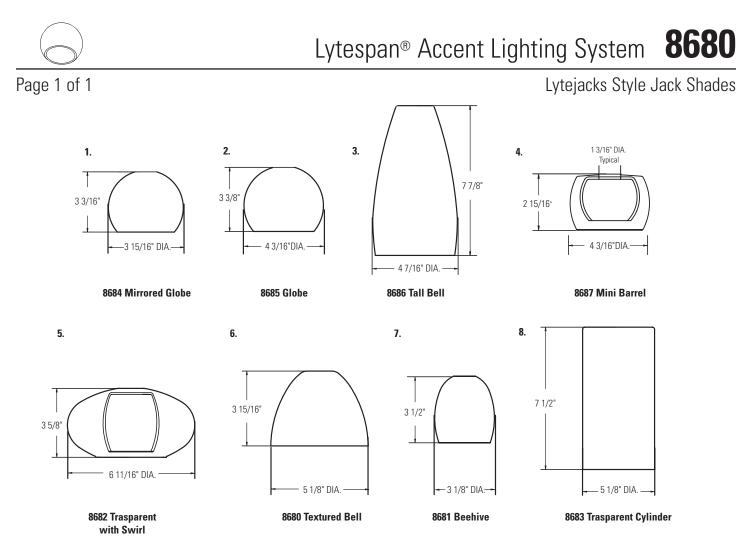

| Catalog No. | Finish          | Description                                                                                                   |
|-------------|-----------------|---------------------------------------------------------------------------------------------------------------|
| 8684MR      | Mirror          | Mirrored Globe: Semi transparent mirror elegantly fades to clear mouth blown glass providing a soft glow.     |
| 8685LC      | Light Caramel   | Globe: Provides a soft warm glow while promoting downward light.                                              |
| 8686LC      | Light Caramel   | Tall Bell: Creates a warm focal glow and delivers a soft downward pool of light.                              |
| 8687CL      | Clear           | Mini Barrel: Double barrel concept creates an array of soft translucent light.                                |
| 8687CB      | Champagne Beige | Mini Barrel: Double barrel concept creates an array of soft translucent light.                                |
| 8687BL      | Blue            | Mini Barrel: Double barrel concept creates an array of soft translucent light.                                |
| 8682WH      | Clear Swirl     | Transparent with Swirl: Translucent white opal glass, glows warmly through the rich white glass thread decor. |
| 8680WH      | White           | Textured Bell: Soft textured white opal glass delivers a soft glow and directs downward light.                |
| 8681WH      | White           | Beehive: Concentrated light gently glows through the textured mouth blown glass.                              |
| 8683WH      | White           | Transparent Cylinder: White opal glass creates a translucent glow. Clear glass radiates beautifully.          |

## **Features**

- 1. Mouth blown clear glass with semi transparent mirror
- 2. Mouth blown cased glass, matte surface
- 3. Mouth blown cased glass, matte surface
- 4. Mouth blown transparent glass, with glossy finish
- a.Inside piece: Mouth blown translucent opal glass. Matte surface5. Mouth blown clear glass thread decor. Glossy surface.
- a. Inside piece: Mouth blown translucent opal glass. Matte surface
- 6. Mouth blown textured glass bell, with linen structure. Matte surface.
- 7. Mouth blown textured glass with linen structure. Matte surface.
- 8. Mouth blown, upper part translucent opal, lower part clear with glossy surface.