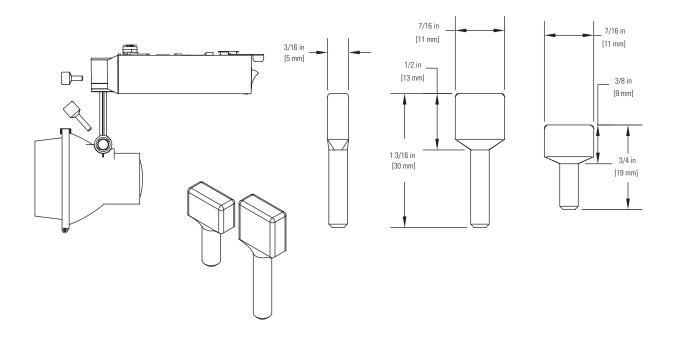

## **Ordering Information**

| Crucing information |                   |                                                                                                       |
|---------------------|-------------------|-------------------------------------------------------------------------------------------------------|
| Catalog Number      | Finish            | Mounting                                                                                              |
| 23THUMBKIT          | Zinc Plated Steel | For use with Alcyon HID fixtures only. Use to lock fixtures in position, vertically and horizontally. |