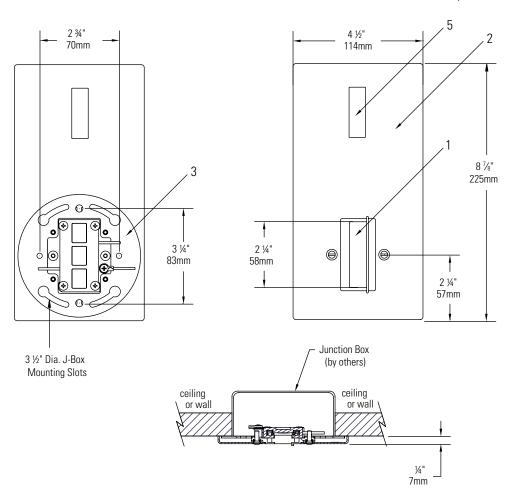

# **Features**

- Basic Lytespan Track Strip: Die-cast with high-temperature impactresistant thermoplastic insulator, supporting electrical contacts. Accepts Lytespan luminaires for individual applications.
- Junction Box Canopy: Aluminum low-profile canopy, attached with two painted slotted cap screws (provided).
- 3. Crossbar: 0.074 steel, permanently fixed to track. Provides secure mounting of monopoint to electrical junction box.
- 4. Supply Leads: 16ga. White and Black, Green; insulated stranded wire.
- 5. Locking Slot: Accepts mechanical locking tab from Alcyon HID luminaire.