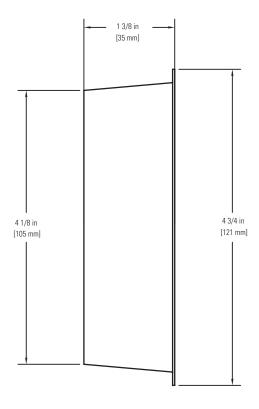

### **Ordering Information**

| Catalog Number | Finish         | Description                    | Compatible with Luminaires |
|----------------|----------------|--------------------------------|----------------------------|
| 23SNT6AL       | Matte Aluminum | Snoot for Alcyon HID 39/70W T6 | 23S39T6 and 23S70T6        |
| 23SNT6BK       | Matte Black    |                                |                            |
| 23SNT6WH       | Matte White    |                                |                            |