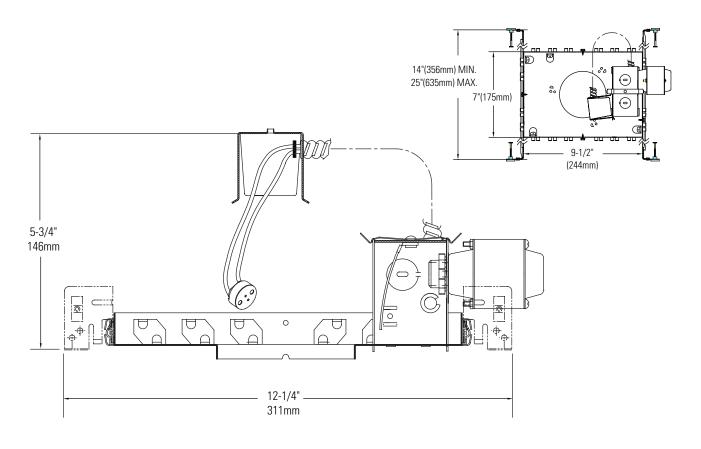

## **Features**

- 1. Mounting Frame: 20ga. galvanized steel. Four slots are positioned 90° apart to simplify alignment.
- 2. Mounting Bars: (4) 18 ga. galvanized steel. 13" (330mm) long bars extend to 27" (686mm), rotatable and lockable, integral T-bar tabs. Spike detail eliminates the need of additional nailing.
- 3. Mounting Bars Locking Clip: (1) locks mounting bars in place.
- 4. Snap-on Socket Cup: 22ga. galvanized steel. Easy snap-on to housing.
- 5. Socket: Porcelain body; Two-pin (GX5.3 base) Pre-wired with 18 ga. Teflon 250º leads to junction box.
- 6. Transformer: 50VA Magnetic, 120 volt primary, nominal 12 volt secondary,
- 7. Thermal Protector: Meets CSA/UL requirements. Insulation, if used, must be kept 3" (76mm) away from luminaire sides and junction box.
- 8. Junction Box: 4" (102mm) x 3" (76mm) x 2" (51mm) 18 ga. galvanized steel . CSA/UL certified for maximum of 8 No. 12 ga. 90° C through branch circuit conductors. Integral cable clamp permit attachment of non metallic Loomex without need of additional connectors. Pry-out knock-outs accept BX cable. Easy access from both sides with snap-on covers.

## Accessories

Mounting Bars Extenders: 1964 20" (508mm) long. Set of 2

**Mounting Bar Locking Clips: 0098** 

To lock mounting bars in place after installation. Set of 12.