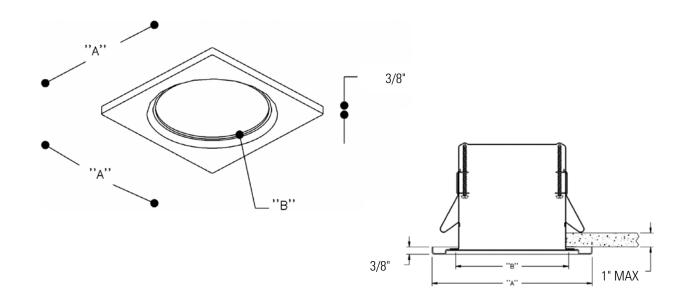

## Complete fixture consists of Reflector Trim & Frame-in-Kit. Select each separately

| Catalog No. | Finish      | Α          | B (Cut Out) | Reflector Trim                                                                                            |
|-------------|-------------|------------|-------------|-----------------------------------------------------------------------------------------------------------|
| 300SQBK     | Black Paint | 5 3/4" SQ. | Dia. 3 3/4" | Accepts all 300 series trims except 316X and 322X; see Reflector Trim specification sheets.               |
| 300SQWH     | White Paint | (146mm)    | (95mm)      |                                                                                                           |
| 400SQBK     | Black Paint | 6 3/4" SQ. | Dia. 4 3/4" | Accepts all 400 series trims except OVNI 450,451,452,453 series; see Reflector Trim specification sheets. |
| 400SQWH     | White Paint | (172mm)    | (121mm)     |                                                                                                           |

## Features

**1. Plate:** 20ga. Steel painted plate. White or black finish. Held in place solidly by housing flange.

| Job Information              | Туре:              |
|------------------------------|--------------------|
| Job Name:                    | _                  |
| Cat. No.:                    |                    |
| Lamp(s):                     |                    |
| Notes:                       |                    |
|                              |                    |
|                              |                    |
| Lightolier a Genlyte company | www.lightolier.com |