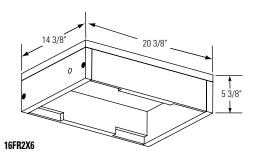

#### Complete Fixture consists of Fire Rated Enclosure, Reflector Trim & Frame-In Kit. Select each separately.

| FireLine    | Use with                                                                                   | Use with             | Lamp                 |
|-------------|--------------------------------------------------------------------------------------------|----------------------|----------------------|
| Catalog No. | Frame-In Kit                                                                               |                      | Reflector Trim       |
| 16FR2X6     | Fluorescent   1102T1 1050RN Series   1102TH1 1050R0 Series   1102TH2 1102T13U   1102T18U 1 | All Applicable Trims | All Applicable Lamps |

#### **Features**

- 1. DriClad<sup>™</sup> Fire Rated Enclosure: 1" thickness, rated for minimum 2" x 6" construction.
- 2. Parts Bag: (containing)
- 4 2" Drywall Screws
  - 4 1-1/4" Drywall Screws
  - 4 Eyelets
  - 1 Square, Mineral Wool
  - 1 Metal Cap
- 3. Reflector Trim: (See Reflector Trim Specification Sheet.)
- 4. Lamp: (See Reflector Trim Specification Sheet and above.)
- 5. Frame-In Kit: (See Frame-In Kit Specification Sheet.)