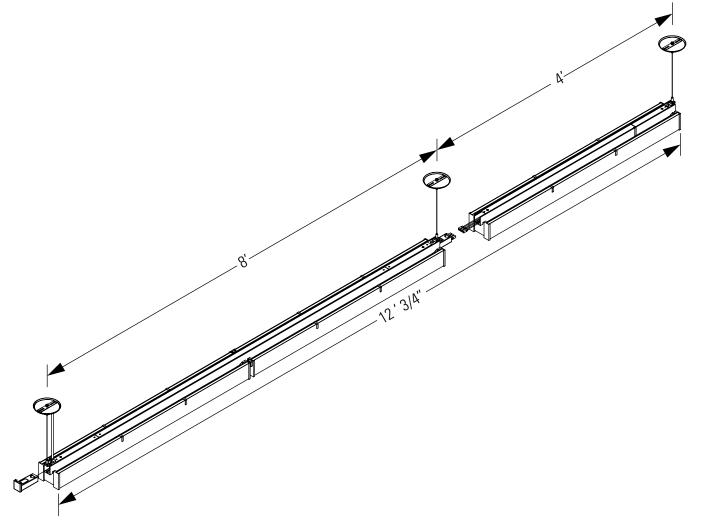

Page 2 of 4

- A. Connect the wiring between fixtures before sliding the fixtures together. (Fig. 3)
- B. After each addition to your run tighten down the set screws to hold the fixtures in place. (Fig. 3)

#### Step 4. Installing the End Cap

A. Install the non-power end cap to the end of run. (Fig. 2)

**Figure 3** 

NOTE: Mounting locations can be moved approximately 6" towards the center of the fixture, but end reflectors re-cut, and mounting plate must be slide and re-tightened in place.