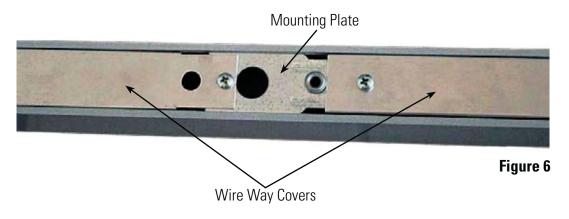

### **MOUNTING ADJUSTABILITY INSTRUCTIONS (CONT'D)**

Re-attached wire way covers are shown.

Completed hanging adjustment (shown 12" from end of run).

631 Airport Road, Fall River, MA 02720 • (508) 679-8131 • Fax (508) 674-4710 We reserve the right to change details of design, materials and finish. www.lightolier.com © 2008 Philips Group • B0608