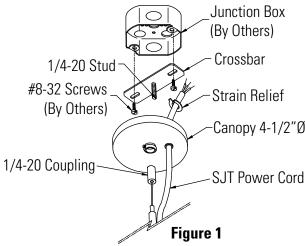

#### Step 1. Installing the Suspension

- A. Install the suspension assembly to the junction boxes. (Fig. 1)
- B. The first suspension in each run should be from the power feed end set, which contains power cord and an end-cap. (Fig. 2)
- C. Install the intermediate suspension assemblies to the ceiling structure support.
- D. At the end of each run, install the non-power feed end set.