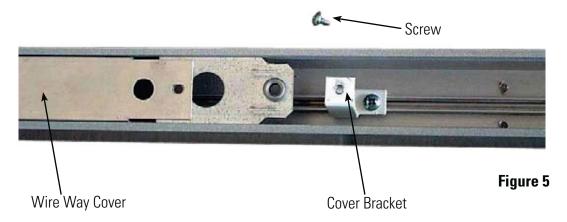

## **MOUNTING ADJUSTABILITY INSTRUCTIONS**

Remove existing wire way covers (not shown), slide mounting plate into desired position, up to 12" from end of fixture.

Re-install cover bracket so end cover can be attached.

Cut wire way cover according to new mounting bracket position. Then drill new screw hole on wire way cover to match the position of weld bracket thread hole before reinstalling covers. (Fig. 7)

631 Airport Road, Fall River, MA 02720 • (508) 679-8131 • Fax (508) 674-4710 We reserve the right to change details of design, materials and finish. www.lightolier.com © 2008 Philips Group • B0608