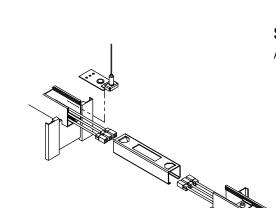

#### Step 1. Installing the Suspension

- A. Install the suspension assembly to the junction boxes. (Fig. 1)
- B. The first suspension in each run should be from the power feed end set, which contains power cord and an end-cap. (Fig. 2)
- C. Install the intermediate suspension assemblies to the ceiling structure support.
- D. At the end of each run, install the non-power feed end set.

#### Step 2. Installing the First Fixture

- A. Slide the Power wire into the hole and connect to the lead wires. Slide-in the hanging part to the upper slot of the housing.
- B. Push the fixture flush with the end cap.
- C. Install the wire end cover.
- D. Tighten the set screws on the end cap of the starter fixture with an allen wrench.