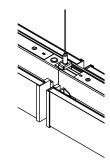

Page 2 of 4

- A. Connect the wiring between fixtures before sliding the fixtures together. (Fig. 3)
- B. After each addition to your run tighten down the set screws to hold the fixtures in place. (Fig. 3)

#### Step 4. Installing the End Cap

A. Install the non-power end cap to the end of run. (Fig. 2)

**Figure 3** 

NOTE: Mounting locations can be moved approximately 6" towards the center of the fixture, but end reflectors re-cut, and mounting plate must be slide and re-tightened in place.