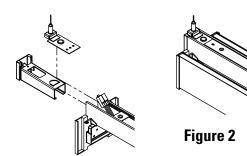

#### Step 1. Installing the Suspension

- A. Install the suspension assembly to the junction boxes. (Fig. 1)
- B. The first suspension in each run should be from the power feed end set, which contains power cord and an end-cap. (Fig. 2)
- C. Install the intermediate suspension assemblies to the ceiling structure support.
- D. At the end of each run, install the non-power feed end set.

#### Step 2. Installing the First Fixture

- A. Slide the Power wire into the hole and connect to the lead wires. Slide-in the hanging part to the upper slot of the housing.
- B. Push the fixture flush with the end cap.
- C. Install the wire end cover.
- D. Tighten the set screws on the end cap of the starter fixture with an allen wrench.