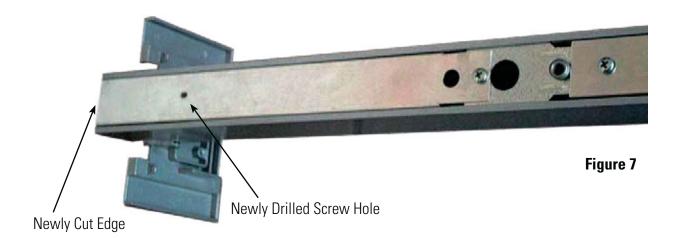

Cut wire way cover according to new mounting bracket position. Then drill new screw hole on wire way cover to match the position of weld bracket thread hole before reinstalling covers. (Fig. 7)

631 Airport Road, Fall River, MA 02720 • (508) 679-8131 • Fax (508) 674-4710 We reserve the right to change details of design, materials and finish. www.lightolier.com © 2008 Philips Group • B0608