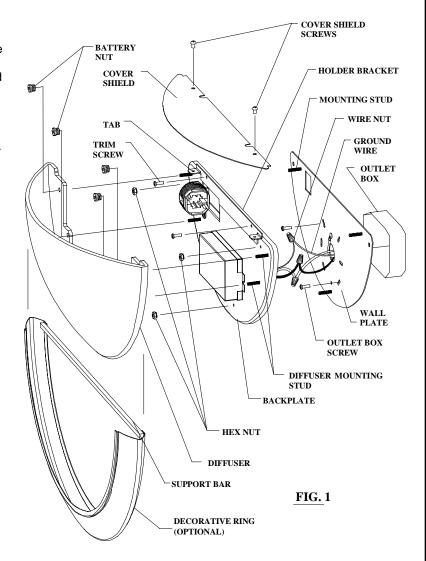

## INSTRUCTIONS FOR INSTALLATION OF PENDALUX™ ADA WALL SERIES

Note: This instruction sheet covers several luminaire (fixture) styles.

## **INSTALLATION (Fig. 1):**

- Remove three HEX NUTS from front of BACKPLATE and remove WALL PLATE.
- Using appropriate slots, secure WALL PLATE to OUTLET BOX using OUTLET BOX SCREWS (provided with OUTLET BOX).
- 3. While supporting BACKPLATE make connections: Black luminaire lead to hot supply lead; white luminaire lead to neutral (white) supply lead. Uninsulated luminaire lead is a ground wire and must be connected to grounding terminal or ground lead inside OUTLET BOX. Green luminaire lead(s) must also be connected to grounding terminal or ground lead inside OUTLET BOX. Use WIRE NUTS (local hardware item). Push supply wires and connections back into OUTLET BOX.
- Align holes in BACKPLATE over WALL PLATE MOUNTING STUDS. Secure BACKPLATE to WALL PLATE using HEX NUTS from step 1.
- 5. Install DIFFUSER following steps outlined below.
- 6. Install recommended lamp.
- Position COVER SHIELD over TABS on HOLDER BRACKET. Secure in place using COVER SHIELD SCREWS.

# Installation of Decorative Trim (optional):

Note: Use only Lightolier Pendalux 4F, 4K or 4R Series Decorative Trims.

- Gently slide DIFFUSER down into DECORATIVE TRIM as shown in Fig. 1. Align top edge of DIFFUSER with top edge of DECORATIVE TRIM.
- 2. Follow steps for DIFFUSER installation below.
- Install two TRIM SCREWS into HOLDER BRACKET. Tighten TRIM SCREWS securing SUPPORT BAR in position.

### **Diffuser Installation:**

- Position four holes in DIFFUSER over four DIFFUSER MOUNTING STUDS. For DECORATIVE TRIM option, hook SUPPORT BAR behind HOLDER BRACKET prior to positioning four holes in DIFFUSER over four DIFFUSER MOUNTING STUDS.
- Secure DIFFUSER in place by tightening four BATTERY NUTS onto DIFFUSER MOUNTING STUDS.

## **Diffuser Cleaning:**

- Remove COVER SHIELD SCREWS and remove COVER SHIELD.
- Remove four BATTERY NUTS from DIFFUSER MOUNTING STUDS and remove DIFFUSER.
- Remove DIFFUSER from DECORATIVE TRIM if supplied.
- Clean DIFFUSER using a damp cloth.