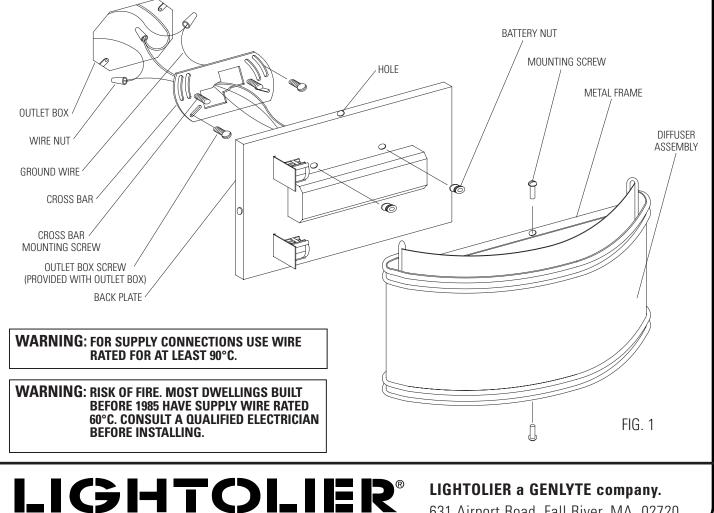

## **BACKPLATE INSTALLATION:**

- 1. Thread CROSSBAR MOUNTING SCREWS into CROSSBAR as shown (Fig. 1).
- 2. Using appropriate slots in CROSSBAR, secure CROŠSBAR to OUTLET BOX using OUTLET BOX
- SCREWS (provided with OUTLET BOX.) While supporting BACKPLATE make connections: black 3. fixture lead or fixture lead without tracer marks to hot (black) supply lead; white fixture lead or fixture lead with tracer marks to neutral (white) supply lead. Uninsulated fixture wire is a ground wire and must be connected to grounding terminal or ground lead inside OUTLET BOX. Use WIRE NUTS (local hardware item). Push supply wires and connections back into OUTLET BOX.
- 4. Position BACKPLATE over CROSSBAR allowing CROSSBAR MOUNTING SCREWS to come through holes in BACKPLATE.

**CAUTION: MAKE CERTAIN WIRES ARE NOT PINCHED BETWEEN PARTS.** 

- Secure BACKPLATE in position by installing two 5 BATTERY NUTS over CROSSBAR MOUNTING SCREWS and tighten.
- Install recommended lamp(s).

## **DIFFUSER INSTALLATION:**

- 1. Slide METAL FRAME of DIFFUSER ASSEMBLY over outer edge of backplate.
- Secure DIFFUSER ASSEMBLY in position by tightening two MOUNTING SCREWS on DIFFUSER ASSEMBLY into holes in BACKPLATE.