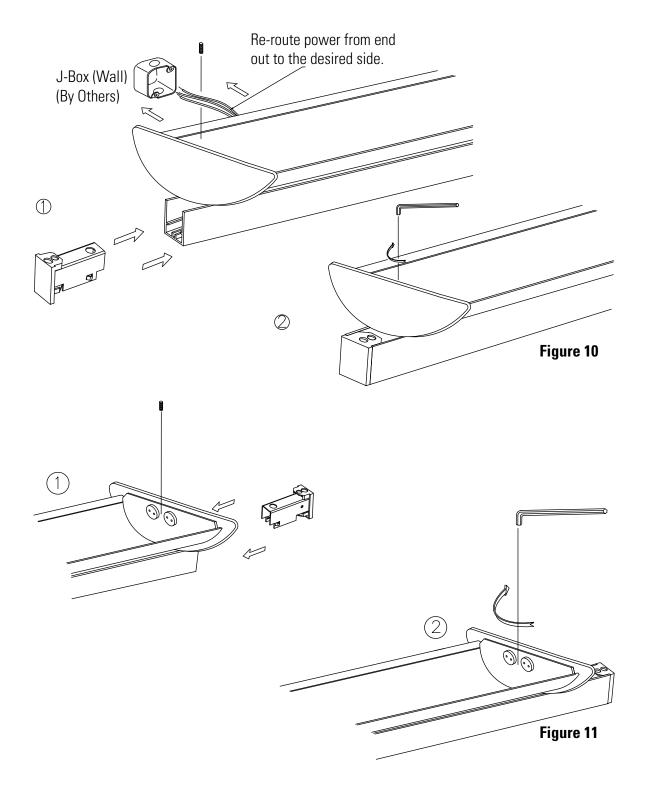

on Sheet for Assembly and Installation of Silhouette K

### **SAMPLE RUNS**







Page 5 of 7

Instruction Sheet for Assembly and Installation of Silhouette K

### **BEGIN INSTALLATION**

Step 1. Remove reflector.



Step 2. Attach mounting plate to j-box (wall).



Step 3. Attach fixture to mounting plate.



Note: See page 6 for continuous runs.

Step 4. Replace reflector.





Page 6 of 7

Instruction Sheet for Assembly and Installation of Silhouette K

## **JOINT CONNECTION**

Method of connection for continuous runs.



Note: Cable mounted Silhouette B fixture is shown in diagrams, but connection of joiner fixtures on Silhouette K is the same except there will be no cables present.



Page 7 of 7

Instruction Sheet for Assembly and Installation of Silhouette K

# **END CONNECTION**