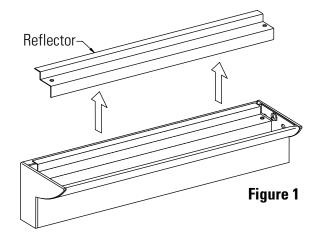

### **BEGIN INSTALLATION**

Step 1. Remove reflector.

Step 2. Attach mounting plate to j-box (wall).

Step 3. Attach fixture to mounting plate.

Note: See page 6 for continuous runs.

Step 4. Replace reflector.