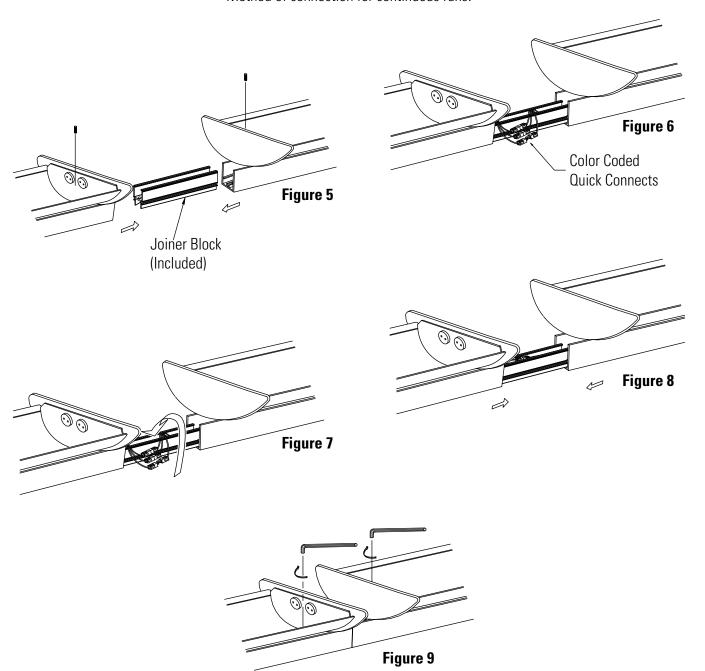

## **JOINT CONNECTION**

Method of connection for continuous runs.

Note: Cable mounted Silhouette B fixture is shown in diagrams, but connection of joiner fixtures on Silhouette K is the same except there will be no cables present.