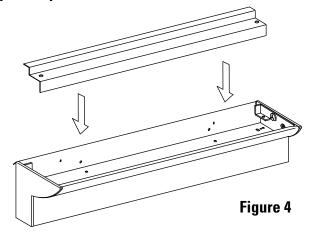

### **BEGIN INSTALLATION**

Step 1. Remove reflector.

Step 2. Attach mounting plate to j-box (wall).

Step 3. Attach fixture to mounting plate.

Note: See page 6 for continuous runs.

Step 4. Replace reflector.