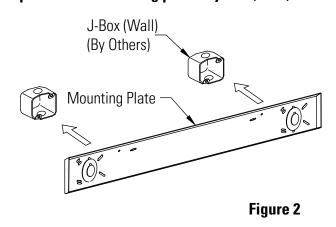

### **BEGIN INSTALLATION**

Step 1. Remove reflector.

Step 2. Attach mounting plate to j-box (wall).

Step 3. Attach fixture to mounting plate.

Note: See page 6 for continuous runs.

Step 4. Replace reflector.