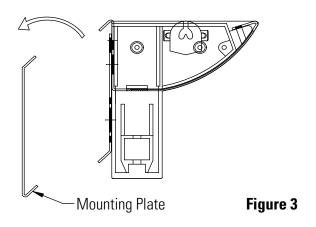

Silhouette K Fixture Shown.

### **BEGIN INSTALLATION**

Step 1. Remove reflector.

Step 2. Attach mounting plate to j-box (wall).

Step 3. Attach fixture to mounting plate.

Note: See page 6 for continuous runs.

Step 4. Replace reflector.