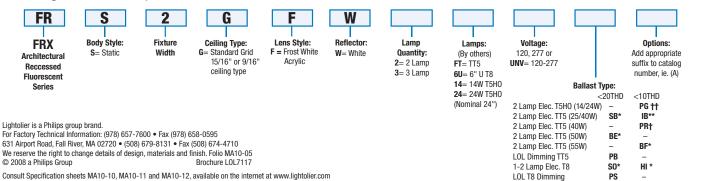

low of light.

Creative side-by-side installations can generate rows, squares, rectangles, "+" shapes, "T" shapes and other geometric figures.



- Illuminates both horizontal and vertical surfaces.
- Lens opens from either side.
- Lens utilizes spring loaded latches/hinge.
- 5" deep body.

24"

23-7/8" Square Lens

• Fixture fits a Standard 15/16" or 9/16" T-grid ceiling.

5'

13/16

| Catalog<br>Number | Fixture<br>Efficiency | Lamp<br>Type |
|-------------------|-----------------------|--------------|
| FRS2GFW2FTUNVIB   | 74.0%                 | 2-TT5 25W    |
| FRS2GFW26UUNVHI   | 62.2%                 | 2- 6"U T8    |
| FRS2GFW224UNVPG   | 66.0%                 | 2-T5H0 24W   |
| FRS2GFW324UNVPG   | 70.0%                 | 3-T5H0 24W   |

## Ordering Guide. Example: FRS2GFW26UUNVHI