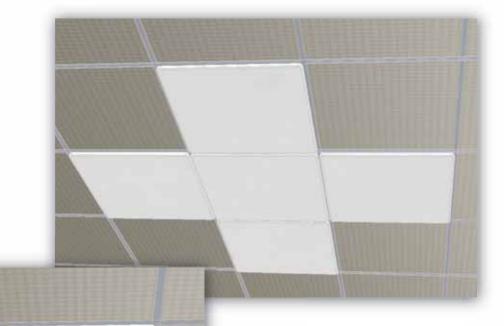

## **PHILIPS**

The FRX Series offers an architecturally decorative lighting element that will enhance your boardrooms, entrances or executive offices. The 2' x 2' frost white acrylic lens with softly rounded edges provides a luminescent glow of light.

Creative side-by-side installations can generate rows, squares, rectangles, "+" shapes, "T" shapes and other geometric figures.

- Illuminates both horizontal and vertical surfaces.
- Lens opens from either side.
- Lens utilizes spring loaded latches/hinge.
- 5" deep body.