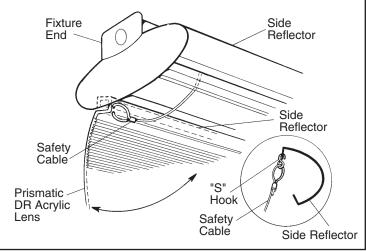

## Final Assembly (Prismatic DR Acrylic Lens)

- Replace Side Reflectors-put Tabs into Slots.
- Hang Prismatic DR Acrylic Lens on one Slot Reflector.
- Attach each Safety Cable "S" Hook to hole in Side Reflector.
- Rotate free side of Prismatic DR Acrylic Lens upward until lens rests evenly on both Side Reflectors.