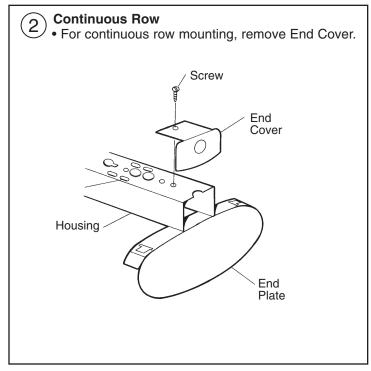

## Lightolier

45 INDUSTRIAL WAY, WILMINGTON, MA 01887

## INSTALLATION INSTRUCTIONS FOR EYE-QLB LUMINAIRES











- Replace Side Reflectors-put Tabs into Slots.
- Hang Louver Assembly on one Side Reflector.
- Attach Safety Chain (both ends of fixture) to hole on the side of the louver.
- Rotate free side of Louver Assembly upward until Louver Assembly rests evenly on both Side Reflectors.



## Final Assembly (Prismatic DR Acrylic Lens)

- Replace Side Reflectors-put Tabs into Slots.
- Hang Prismatic DR Acrylic Lens on one Slot Reflector.
- Attach each Safety Cable "S" Hook to hole in Side Reflector.
- Rotate free side of Prismatic DR Acrylic Lens upward until lens rests evenly on both Side Reflectors.