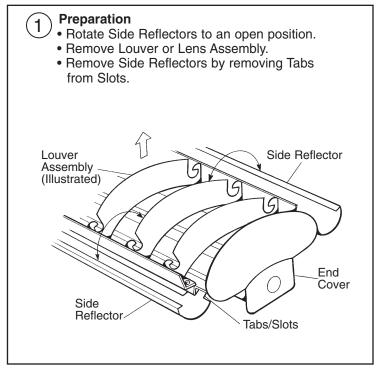

## INSTALLATION INSTRUCTIONS FOR EYE-QLB LUMINAIRES

- Replace Side Reflectors-put Tabs into Slots.
- Hang Louver Assembly on one Side Reflector.
- Attach Safety Chain (both ends of fixture) to hole on the side of the louver.
- Rotate free side of Louver Assembly upward until Louver Assembly rests evenly on both Side Reflectors.

## Final Assembly (Prismatic DR Acrylic Lens)

- Replace Side Reflectors-put Tabs into Slots.
- Hang Prismatic DR Acrylic Lens on one Slot Reflector.
- Attach each Safety Cable "S" Hook to hole in Side Reflector.
- Rotate free side of Prismatic DR Acrylic Lens upward until lens rests evenly on both Side Reflectors.