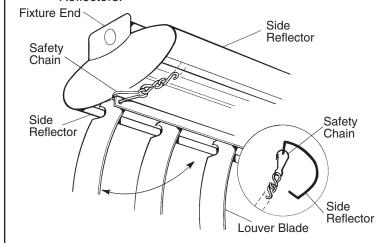

## INSTALLATION INSTRUCTIONS FOR EYE-QLB LUMINAIRES

- Replace Side Reflectors-put Tabs into Slots.
- Hang Louver Assembly on one Side Reflector.
- Attach Safety Chain (both ends of fixture) to hole on the side of the louver.
- Rotate free side of Louver Assembly upward until Louver Assembly rests evenly on both Side Reflectors.