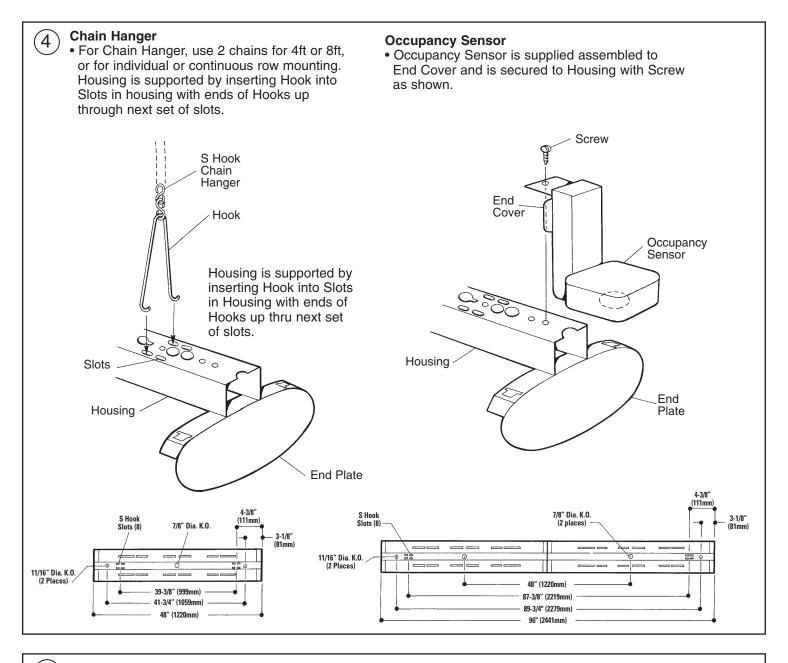

## Lightolier

45 INDUSTRIAL WAY, WILMINGTON, MA 01887

## INSTALLATION INSTRUCTIONS FOR EYE-QLB LUMINAIRES











- Replace Side Reflectors-put Tabs into Slots.
- Hang Louver Assembly on one Side Reflector.
- Attach Safety Chain (both ends of fixture) to hole on the side of the louver.
- Rotate free side of Louver Assembly upward until Louver Assembly rests evenly on both Side Reflectors.



## Final Assembly (Prismatic DR Acrylic Lens)

- Replace Side Reflectors-put Tabs into Slots.
- Hang Prismatic DR Acrylic Lens on one Slot Reflector.
- Attach each Safety Cable "S" Hook to hole in Side Reflector.
- Rotate free side of Prismatic DR Acrylic Lens upward until lens rests evenly on both Side Reflectors.