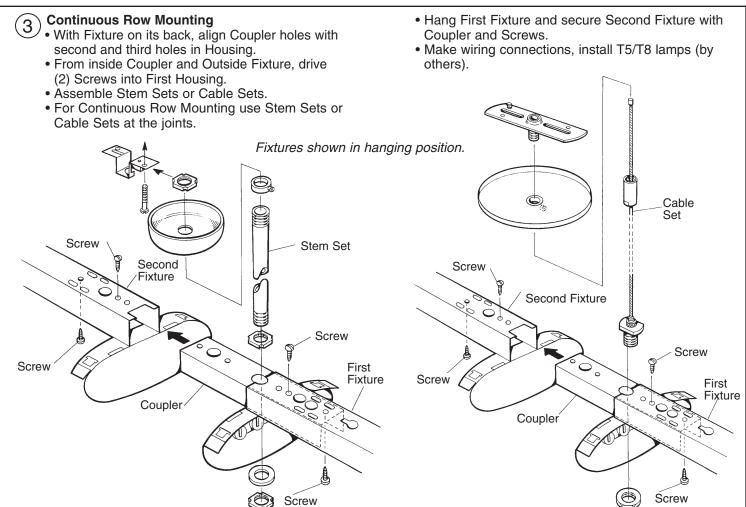

## Lightolier

45 INDUSTRIAL WAY, WILMINGTON, MA 01887

## INSTALLATION INSTRUCTIONS FOR EYE-QLB LUMINAIRES











- Replace Side Reflectors-put Tabs into Slots.
- Hang Louver Assembly on one Side Reflector.
- Attach Safety Chain (both ends of fixture) to hole on the side of the louver.
- Rotate free side of Louver Assembly upward until Louver Assembly rests evenly on both Side Reflectors.



## Final Assembly (Prismatic DR Acrylic Lens)

- Replace Side Reflectors-put Tabs into Slots.
- Hang Prismatic DR Acrylic Lens on one Slot Reflector.
- Attach each Safety Cable "S" Hook to hole in Side Reflector.
- Rotate free side of Prismatic DR Acrylic Lens upward until lens rests evenly on both Side Reflectors.