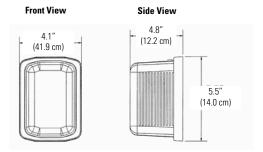

#### **Features**

- 1. Illumination: High performance specular parabolic reflector design can be adjusted 180° vertically and horizontally. Includes a high impact polycarbonate diffuser. Choice of lamp sources includes: tungsten T-5 wedge base, halogen T-2 1/4 wedge base, halogen MR16 and halogen MR11 styles.
- Housing: Backplate constructed of impact resistant, UL 94 V-0, 5VA white or black thermoplastic. Suitable for wall or ceiling mounting.
- 3. Warranty: 3 year electronics warranty.

6 or 12 Volt 6 to 20 Watts Remote Lamp Head