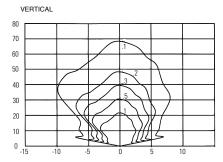

fitted gasket is supplied to be installed between the luminaire and junction box to protect against water entry. This product is not recommended for use in areas where high wind, or high pressure spray washdown could occur.

| Job Information    | Туре: |
|--------------------|-------|
| Job Name:          |       |
| Cat. No.:          |       |
| Lamp(s):<br>Notes: |       |
| Notes:             |       |
|                    |       |
|                    |       |

631 Airport Road, Fall River, MA 02720 • (508) 679-8131 • Fax (508) 674-4710 We reserve the right to change details of design, materials and finish. www.lightolier.com © 2008 Philips Group • E0308





Page 2 of 2

6 or 12 Volt 6 to 20 Watts Remote Lamp Head

# **Lamp Head Photometrics**

## T9 - 6 Volt, 9 Watt, Tungsten





#### H12 - 12 Volt, 12 Watt, Halogen



## H12 - 6 Volt, 12 Watt, Halogen



H20 - 12 Volt, 20 Watt, Halogen MR16



**Job Information** 

Type: