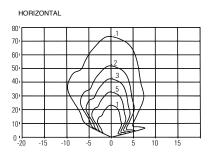

m fitted gasket is supplied to be installed between the luminaire and junction box to protect against water entry. This product is not recommended for use in areas where high wind, or high pressure spray washdown could occur.

| Job Information    | Туре: |
|--------------------|-------|
| Job Name:          |       |
| Cat. No.:          |       |
| Lamp(s):<br>Notes: |       |
| Notes:             |       |
|                    |       |
|                    |       |

631 Airport Road, Fall River, MA 02720 • (508) 679-8131 • Fax (508) 674-4710 We reserve the right to change details of design, materials and finish. www.lightolier.com © 2008 Philips Group • E0308





Page 2 of 2

6 or 12 Volt 6 to 20 Watts Remote Lamp Head

# **Lamp Head Photometrics**

## T9 - 6 Volt, 9 Watt, Tungsten





#### H12 - 12 Volt, 12 Watt, Halogen



## H12 - 6 Volt, 12 Watt, Halogen



H20 - 12 Volt, 20 Watt, Halogen MR16



**Job Information** 

Type: