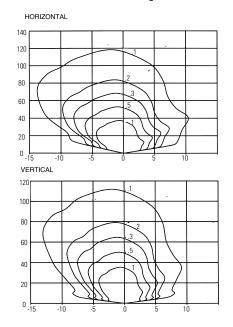

box to protect against water entry. This product is not recommended for use in areas where high wind, or high pressure spray washdown could occur.

| Job Information    | Туре: |
|--------------------|-------|
| Job Name:          |       |
| Cat. No.:          |       |
| Lamp(s):<br>Notes: |       |
| Notes:             |       |
|                    |       |
|                    |       |

631 Airport Road, Fall River, MA 02720 • (508) 679-8131 • Fax (508) 674-4710 We reserve the right to change details of design, materials and finish. www.lightolier.com © 2008 Philips Group • E0308





Page 2 of 2

6 or 12 Volt 6 to 20 Watts Remote Lamp Head

# **Lamp Head Photometrics**

## T9 - 6 Volt, 9 Watt, Tungsten





#### H12 - 12 Volt, 12 Watt, Halogen



## H12 - 6 Volt, 12 Watt, Halogen



H20 - 12 Volt, 20 Watt, Halogen MR16



**Job Information** 

Type: