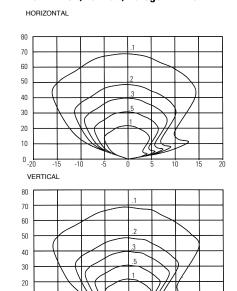

# **Lamp Head Photometrics**

#### H12 - 12 Volt, 12 Watt, Halogen

## H12 - 6 Volt, 12 Watt, Halogen

H20 - 12 Volt, 20 Watt, Halogen MR16

**Job Information** 

Type: