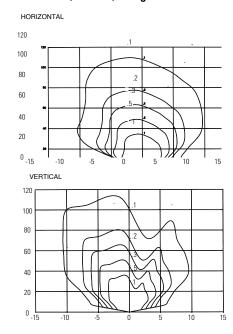

# **Lamp Head Photometrics**

## H12 - 6 Volt, 12 Watt, Halogen

H20 - 12 Volt, 20 Watt, Halogen MR16

**Job Information** 

Type: