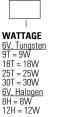

## How to Specify (DG2):

SERIES DG2 = Decorative Recessed Gimbal Fixture

VOLTAGE 1 = 6V 2 = 12V

 AGE
 12V, Tungsten

 V
 12T = 12W

 8W
 18T = 18W

 /5W
 25T = 25W

 /0W
 30T = 30W

 ogen
 12V, Halogen

 N
 8H = 8W

Note: Battery not included with fixture. A remote battery source required for remote operation.