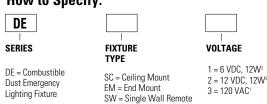

# Page 1 of 1

# Combustible Dust Emergency Lighting Fixture

The DE Series is designed for remote and unit equipment mounting applications where suspended metal carbon and grain dust create an explosive or ignitable atmosphere. The DE Series is UL listed for use in Class II, Divisions 1 & 2, Groups E, F & G, and Class III areas.



## **How to Specify:**



DW = Double Wall Remote

#### NOTES:

 1) 120 VAC incandescent lamps are not included.
Maximum wattage is 200 watts.
2) Emergency heads utilized.

2) Emergency heads utilize a 12 watt halogen lamp, included.

### **Features**

- Illumination: Illumination is accomplished with halogen or incandescent lamps that are adjustable to 360°.
- 2. Housing: Constructed of corrosion-resistant, cast aluminum alloy with an epoxy polyester finish. Ceiling mount fixture and single wall remote have universal junction box with four tapped holes for 3/4" rigid conduit (three close-up plugs included). Double wall remote has junction box with two tapped holes for 3/4" rigid conduit (one close-up plug provided). DEEM1(2) fixture is designed for direct mounting to the HC50N battery unit (HC50N unit not includ