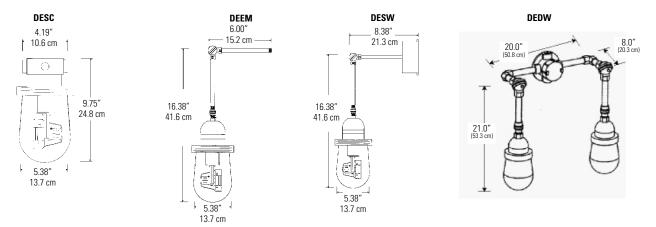

### **Features**

- Illumination: Illumination is accomplished with halogen or incandescent lamps that are adjustable to 360°.
- 2. Housing: Constructed of corrosion-resistant, cast aluminum alloy with an epoxy polyester finish. Ceiling mount fixture and single wall remote have universal junction box with four tapped holes for 3/4" rigid conduit (three close-up plugs included). Double wall remote has junction box with two tapped holes for 3/4" rigid conduit (one close-up plug provided). DEEM1(2) fixture is designed for direct mounting to the HC50N battery unit (HC50N unit not included).
- Electronics: 120/277 VAC dual voltage input with surge-protected, solidstate circuitry. Charging system is complete with low voltage disconnect, AC lockout, brownout protection, AC indicator lamp and test switch.
- 4. Battery: Choice of maintenance-free, sealed lead calcium battery with 5-year life and operating temperature range of 65°F (19°C) to 85°F (30°C), or maintenance free, sealed nickel cadmium battery with 10-year life and operating temperature range of 20°F (-7°C) to 95°F (35°C).
- 5. Input Power Requirements: 120 VAC 0.58 amps, 65 watts max; 277 VAC 0.27 amps, 68 watts max.
- Warranty: Electronics: 3 years; Battery: 1 year full, 4 years pro-rata (lead calcium); 5 years full, 5 years pro-rata (nickel cadmium)