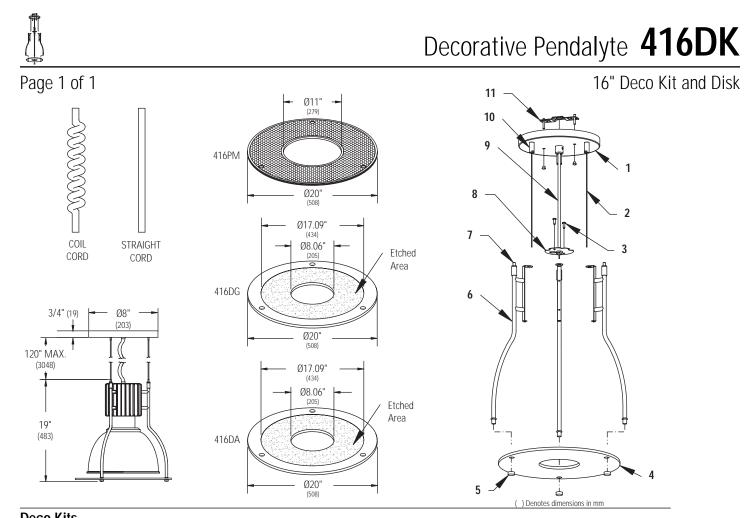

## Features

- 1. Canopy: Die formed 16 GA. (.048) CRS. (See above for finish.)
- 2. Support Cable: (3) 1/16" diameter stainless steel
- 3. Mounting Screws: (2) #8-32 for mounting to power head.
- 4. Aperture Disk:

Glass: Ø20" diameter 1/4" thick soda lime glass, Ø17.09" diameter etched area.

Acrylic: Ø20" diameter 1/4" thick clear acrylic, Ø17.09" diameter etched area.

Perforated Metal: 1/16" thick satin aluminum disk with 1/16" diameter holes providing 41% open area. Inner and outer edge trimmed with an EPDM rubber trim band, black finish.

- 5. Knob: (3) Machined steel, brushed and clear lacquered.
- 6. Support Arm: (3) 3/8" diameter steel tubing, brushed and clear lacquered.
- 7. Cable Adjuster: (3) Steel, chrome plated allows for height and leveling adjustment after installation.
- 8. Mounting Plate: 16 GA. (.048) CRS. See above for finish.
- 9. Power Cord: See chart above.
- 10. Collar: (3) Steel, chrome plated, for precise height adjustment.

11. Mounting Hardware: Junction Box Cross Bar for direct mounting to standard junction boxes. (2) #8-32 Mounting Studs and (2) Cap Screws to secure canopy.