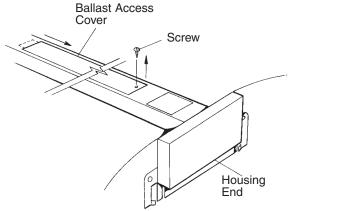

## For Mini-Beam Ballast Access Cover Compartment.

Ballast is accessed by removing the ceiling tile adjacent to the Mini-Beam. Remove Screw at end of Ballast Access Cover and slide Ballast Access Cover towards Housing End. Lift Ballast Access Cover for easy access to Ballast. To replace Ballast Access Cover reverse the procedure.