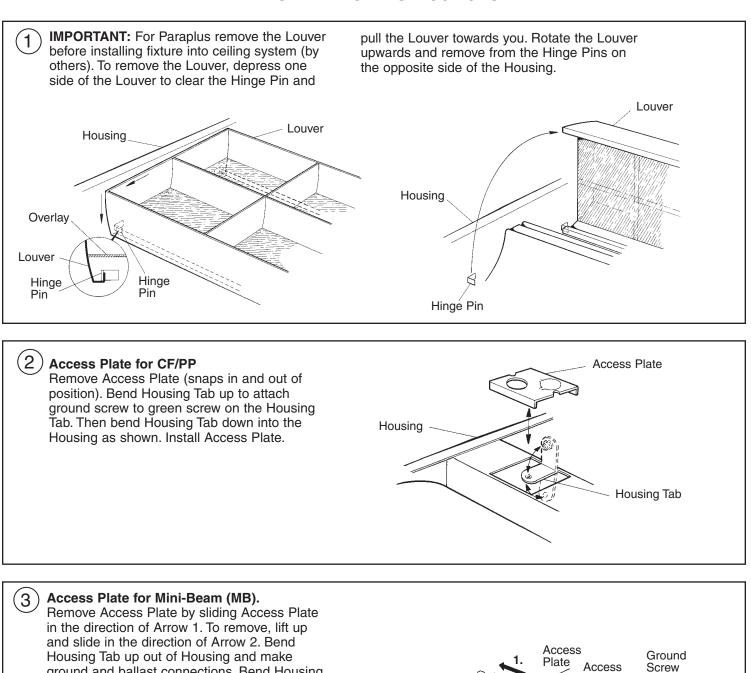

## Lightolier

45 INDUSTRIAL WAY, WILMINGTON, MA 01887

PARAPLUS (PP), COFFAIRE (CF), MINI-BEAM (MB), HP90 (H9) INSTALLATION INSTRUCTIONS

ground and ballast connections. Bend Housing

Access Plate by reversing removal procedure.