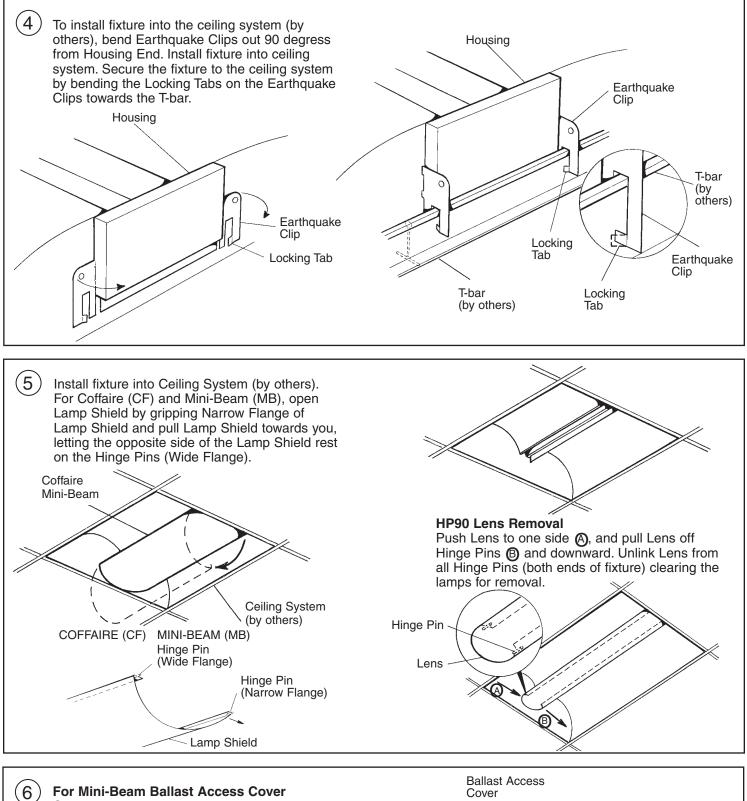

## Lightolier

45 INDUSTRIAL WAY, WILMINGTON, MA 01887

PARAPLUS (PP), COFFAIRE (CF), MINI-BEAM (MB), HP90 (H9) INSTALLATION INSTRUCTIONS

ground and ballast connections. Bend Housing

Access Plate by reversing removal procedure.

Tab back to original position. Replace the

Access

Opening

Plate

Fixture

Tab

Plate

Access

Plate Opening

Tab

Opening

Ø

0