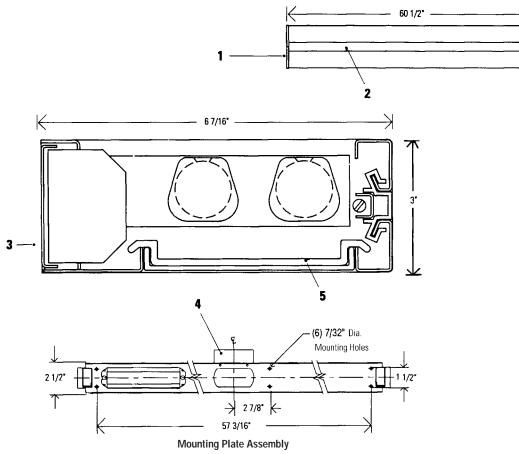

# **Features**

- 1. End Caps: Die-cast aluminum alloy.
- 2. Luminous Strip: White translucent acrylic.
- 3. Mounting Plate: Die Formed, 18 ga. steel.
- 4. Junction Box Cover: (Removable) for use with 4" or 3 1/2" octagonal junction box. Not required for horizontally mounted switchbox. Semi-gloss
- 5. Diffuser: One-Piece, translucent white 100% virgin acrylic.

### Mounting

Horizontally to wall using six 7/32" diameter mounting holes. Note: Fixture is intended for horizontal mounting only.