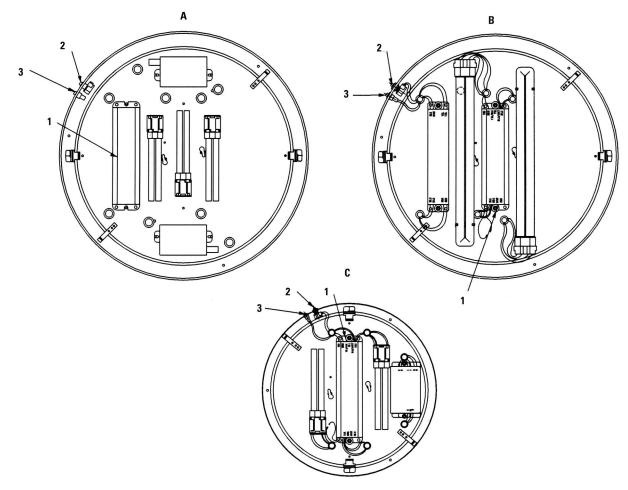

#### **Ordering Information**

|   | Lamp           | Wattage | Ballast                                   | <b>Recharge Time</b> | Charging Current |
|---|----------------|---------|-------------------------------------------|----------------------|------------------|
| Α | (3) Quad 4-Pin | 26W     | Electronic Universal Voltage 120V or 277V | 24 Hours             | 280 mA           |
| В | (2) Twin 4-PIN | 39W     | 120V OR 277V                              |                      |                  |
| C | (2) Quad 4-Pin | 26 W    | Electronic UniversalVoltage 120V or 277V  |                      |                  |

#### Features

- Battery Pack: Provides 90-minute emergency lighting when AC power fails. Fully encased, long-life nickel cadmium; charges from 120 and 277VAC. Meets National Electric and Life Safety Code.
- 2. Test Switch: Single pole.
- 3. Charging Indicator Light: LED