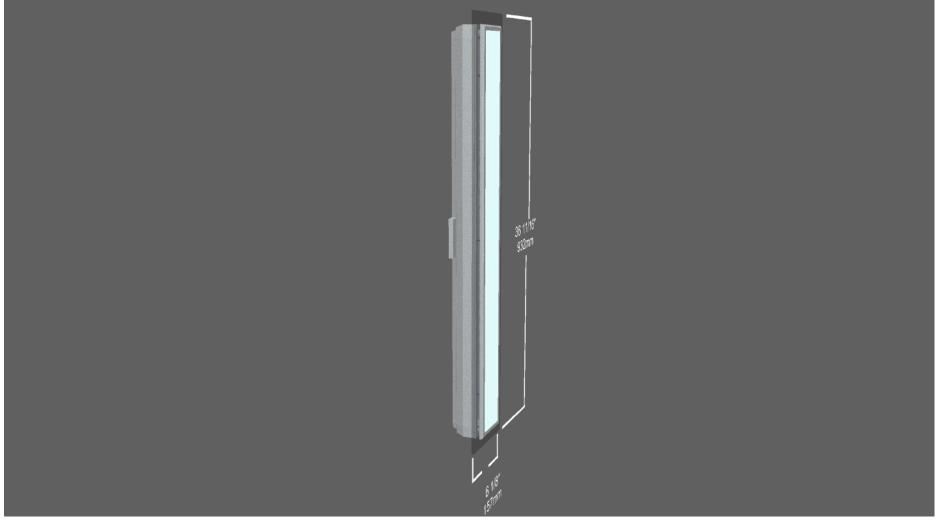

### Page 1 of 1

3 Dimensional Supplement For complete details please see specification sheet FP21U

Wall/Ceiling Mounted T5 Fluorescent ADA Compliant Click on the image below to launch the Acrobat 3D toolbar. Once the toolbar appears

make a selection and begin exploring the three-dimensional model.

Adobe Reader 7.0 or above is required to fully utilize Lightolier's 3D PDF file. You can download the latest free Adobe Reader at www.adobe.com.