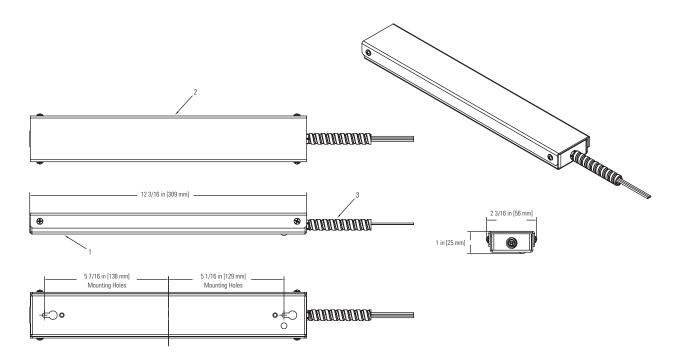

#### **Features**

- 1. Housing: 16ga. steel die stamped and formed.
- 2. Housing Cover: 16ga. steel die stamped and formed.

#### Electrical

- 3. Metallic Flexible Conduit: 6', 5/16" conduit with 18ga. black, white and green wire for hard-wiring to a junction box (by others).
- 4. Power Supply: 24V DC, Class 2 output. Remote mounted, 120V input. Max. connected system load, 50W per power supply.