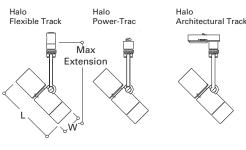

### Synchro MR16 Lampholder

Length (L): 9.4" [239mm] Width (W): 3.0" [76mm] Max Extension: 12.6" [320mm] 13.00" [330mm] Halo Flexible Track Halo Power-Trac Halo Architectural Track 13.75" [349mm]

Description