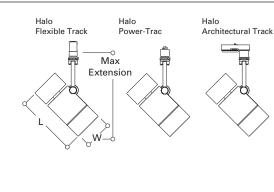

#### Synchro AR111 Lampholder

| Length (L):               | 10.5" [266mm]  |
|---------------------------|----------------|
| Width (W):                | 5" [127mm]     |
| Max Extension:            |                |
| Halo Flexible Track:      | 14.75" [374mm] |
| Halo Power-Trac:          | 15.25" [387mm] |
| Halo Architectural Track: | 13.75" [349mm] |
|                           |                |