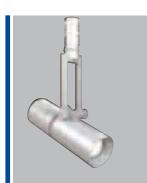

# **SYNCHRO AR111 Low Voltage**

- Cylinder with rectangular cross section yoke, lockable tilt and rotation aiming and graduated aiming guides
- Aluminum die cast yoke allows lampholder to rotate 330° and provides 0° to 90° vertical pivot for maximum aiming adjustability.
- Lampholder tilt and rotation can be locked in place easily without the use of tools.
- Machined, Extruded and **Die Cast Aluminum** cylinders.
- Fixture provided with cover glass (required for use with lamps that are not rated for use with open fixtures).