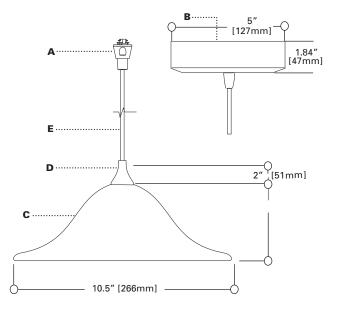

## A ... Electrical Quick Lock Adapter - Linea Wireway

Polycarbonate housing. Attaches electrically and mechanically anywhere along Linea Channel. Requires L2004 or L2005 for use on Halo Power-Trac. Requires LF2LV, LF2005 or LF2006 for use on Halo Architectural Flexible Track.

### **B... Canopy - Surface Mount**

Aluminum canopy with integral 12V transformer. Attaches to standard junction box.

#### C ... Shade

Hand crafted art glass.
Art Glass Shades may vary in color, pattern and shape due to their handmade nature. Slight imperfections add to their charm. Art Glass Shades are made in the United States of America.

#### D ... Finial

Machined brass finial.

#### E ... Cord

Field adjustable 8' long 18AWG clear-jacketed cord.