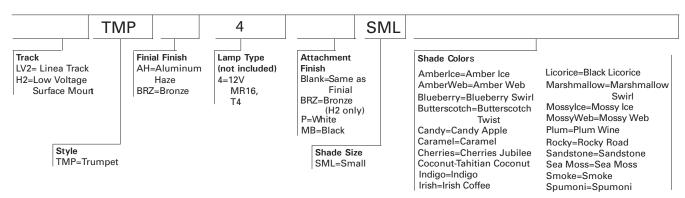

# ORDERING INFORMATION

Halo Art Glass shades may vary in color, pattern and shape due to their handmade nature. Slight imperfections add to their charm and unique character.

Shown below are swatches of available shade finishes. Please note that the representations of these color swatches are subject to certain limitations due to variations of printing and viewing equipment.