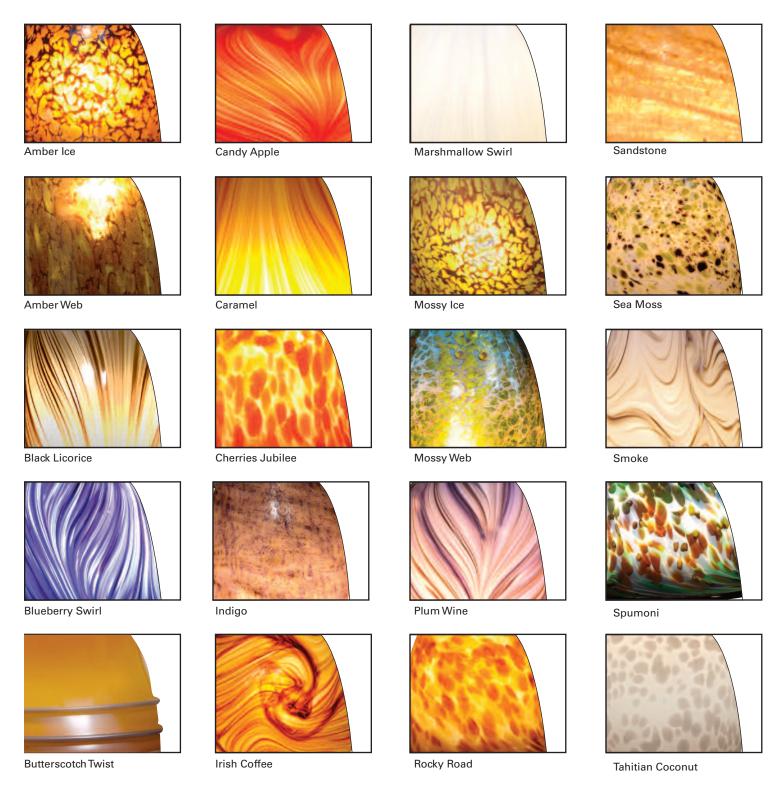

# ORDERING INFORMATION

Halo Art Glass shades may vary in color, pattern and shape due to their handmade nature. Slight imperfections add to their charm and unique character.

Shown below are swatches of available shade finishes. Please note that the representations of these color swatches are subject to certain limitations due to variations of printing and viewing equipment.