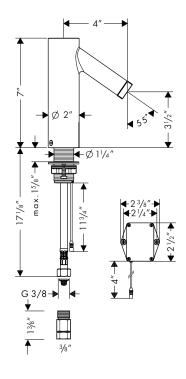

# Axor Starck Electronic Lavatory Mixer

The measurements shown are for reference only.

Products and specifications shown are subject to change without notice.

Specification sheet revised 01/2008

#### **Product Features**

- Infrared sensor technology
- Manual temperature adjustment
- Battery operated 6 V lithium battery
- 1.3 gpm
- Automatic shutoff after 1 minute
- Flexible supply hoses with 3/8" adapters