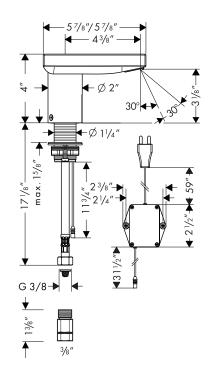

#### **Installation Notes**

- Requires 110V electrical outlet
- Not for use with continuous flow water heater
- Do not use on sink with raised lip

The measurements shown are for reference only.

Products and specifications shown are subject to change without notice.