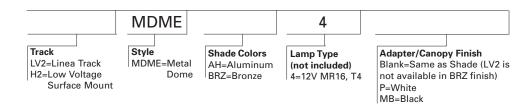

e low voltage Metal Dome Pendants uses MR16 or T4 12V lamps.

| Catalog #   | Туре |
|-------------|------|
| Project     |      |
| Comments    | Date |
| Prepared by |      |

### **SPECIFICATION FEATURES**

#### A ... Electrical Quick Lock Adapter - Linea

Polycarbonate housing. Attaches electrically and mechanically anywhere along Linea track.

## B ... Canopy - Surface Mount

Aluminum canopy with integral 12V transformer. Attaches to standard junction box.

#### C ... Shade

Spun Metal shade with annular grooved decorative collar. Interior is painted a white reflective finish for optimal light output.

## D ... Cord

Field adjustable 8' long 18AWG clear-jacketed cord.

#### Labels

ETL Classified.







# LV2MDME H2MDME

Classic Low Voltage Pendant Dome 50W MR16/T4

> Linea Surface