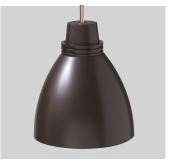

#### DESCRIPTION

The Classic pendants family from Halo include 5 different styles with glass or metal shades. Clean simple lines blend with a variety of interior spaces and provide effective task or accent lighting. The shapes include soft cones, cylinders and tall cones of cased glass in white, amber or blue. Metal shades are available in two styles in aluminum haze or bronze finishes. The low voltage Metal Dome Pendants uses MR16 or T4 12V lamps.

#### C ... Shade

Spun Metal shade with annular grooved decorative collar. Interior is painted a white reflective finish for optimal light output.