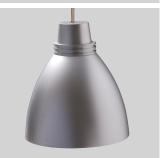

#### DESCRIPTION

The Classic pendants family from Halo include 5 different styles with glass or metal shades. Clean simple lines blend with a variety of interior spaces and provide effective task or accent lighting. The shapes include soft cones, cylinders and tall cones of cased glass in white, amber or blue. Metal shades are available in two styles in aluminum haze or bronze finishes. The low voltage Metal Dome Pendants uses MR16 or T4 12V lamps.

#### C ... Shade

Spun Metal shade with annular grooved decorative collar. Interior is painted a white reflective finish for optimal light output.