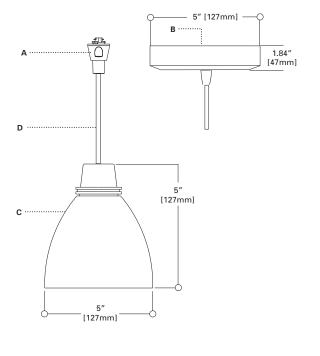

#### A ... Electrical Quick Lock Adapter - Linea

Polycarbonate housing. Attaches electrically and mechanically anywhere along Linea track.

## B ... Canopy - Surface Mount

Aluminum canopy with integral 12V transformer. Attaches to standard junction box.

#### C ... Shade

Spun Metal shade with annular grooved decorative collar. Interior is painted a white reflective finish for optimal light output.

## D ... Cord

Field adjustable 8' long 18AWG clear-jacketed cord.