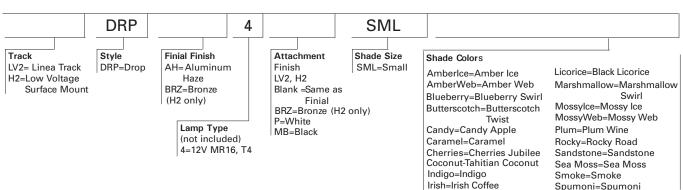

# ORDERING INFORMATION

Halo Art Glass shades may vary in color, pattern and shape due to their handmade nature. Slight imperfections add to their charm and unique character.

Shown below are swatches of available shade finishes. Please note that the representations of these color swatches are subject to certain limitations due to variations of printing and viewing equipment.