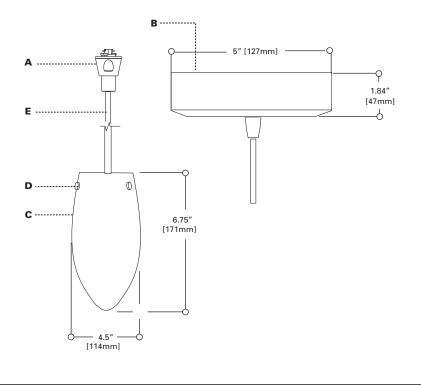

### A ... Electrical Quick Lock Adapter - Linea

Polycarbonate housing. Attaches electrically and mechanically anywhere along Linea Channel.

**B ... Canopy - Surface Mount**Aluminum canopy with integral
12V transformer. Attaches to
standard junction box.

## C ... Shade

Hand crafted art glass.
Art Glass Shades may vary in color, pattern and shape due to their handmade nature. Slight imperfections add to their charm. Art Glass Shades are made in the United States of America.

#### D ... Finial

Machined brass finial.

#### E ... Cord

Field adjustable 8' long 18AWG clear-jacketed cord.