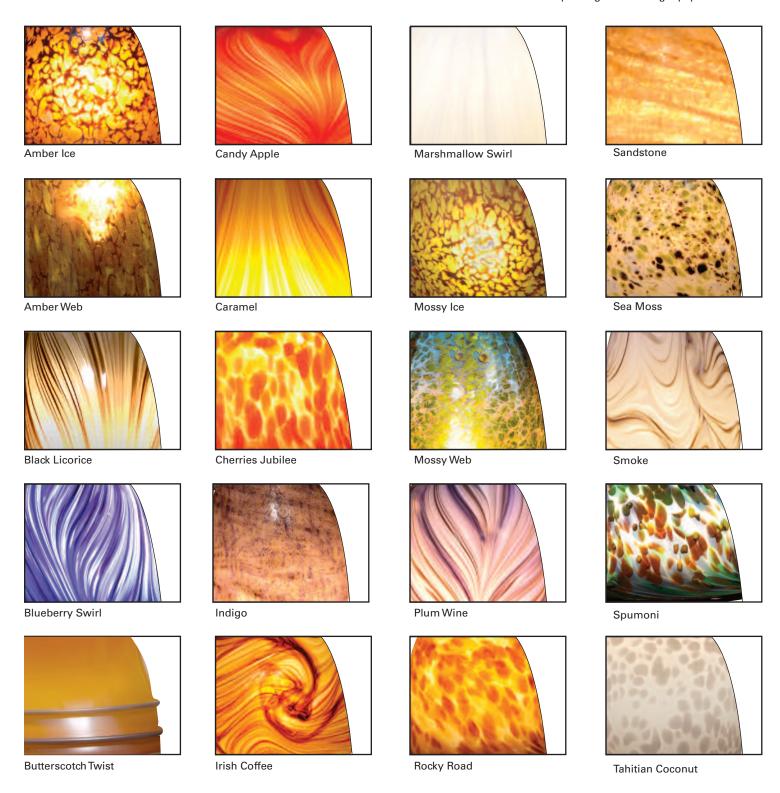

# ORDERING INFORMATION

Halo Art Glass shades may vary in color, pattern and shape due to their handmade nature. Slight imperfections add to their charm and unique character.

Shown below are swatches of available shade finishes. Please note that the representations of these color swatches are subject to certain limitations due to variations of printing and viewing equipment.