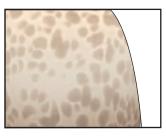

# SHADE COLORS

Halo Art Glass shades may vary in color, pattern and shape due to their handmade nature. Slight imperfections add to their charm and unique character.

Amber Ice

Amber Web

**Black Licorice** 

Blueberry Swirl

Butterscotch Twist

Candy Apple

Caramel

Cherries Jubilee

Indigo

Irish Coffee

Shown below are swatches of available shade finishes. Please note that the representations of these color swatches are subject to certain limitations due to variations of printing and viewing equipment.

Marshmallow Swirl

Mossy Ice

Mossy Web

Plum Wine

Rocky Road

Sandstone

Sea Moss

Smoke

Spumoni

**Tahitian Coconut** 