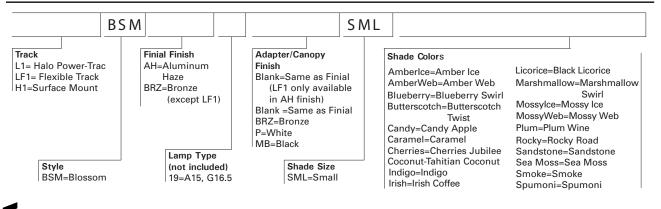

# LF1BSMSML

# L1BSMSML H1BSMSML

Art Glass Line Voltage Pendant Small Blossom 60W A15/G16.5

Architectural Flexible Track Power-Trac Surface

#### ORDERING INFORMATION