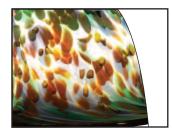

# SHADE COLORS

Halo Art Glass shades may vary in color, pattern and shape due to their handmade nature. Slight imperfections add to their charm and unique character.

Amber Ice

Amber Web

**Black Licorice** 

Blueberry Swirl

Butterscotch Twist

Candy Apple

Caramel

Cherries Jubilee

Indigo

Irish Coffee

Shown below are swatches of available shade finishes. Please note that the representations of these color swatches are subject to certain limitations due to variations of printing and viewing equipment.

Marshmallow Swirl

Mossy Ice

Mossy Web

Plum Wine

Rocky Road

Sandstone

Sea Moss

Smoke

Spumoni

**Tahitian Coconut** 