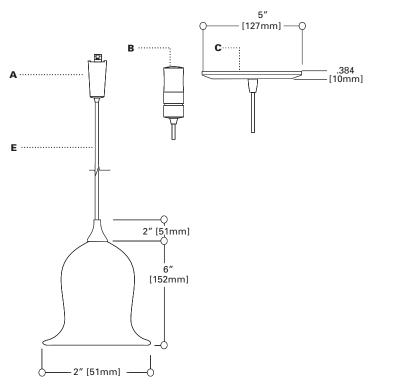

# A ... Electrical Quick Lock

Adapter - Power Trac Polycarbonate housing. Attaches electrically and mechanically anywhere along Power Trac and Lazer track.

# B ... Electrical Quick Lock Adapter - Flexible Track Die Cast housing. Attaches

electrically and mechanically anywhere along Flexible Track.

### **C** ... **Canopy - Surface Mount** Aluminum canopy. Attaches to

standard junction box.

## D ... Shade

Hand crafted art glass. Art Glass Shades may vary in color, pattern and shape due to their handmade nature. Slight imperfections add to their charm. Art Glass Shades are made in the United States of America.

# E ... Finial

Machined brass finial.

# F ... Cord

Field adjustable 8' long 18AWG clear-jacketed cord.