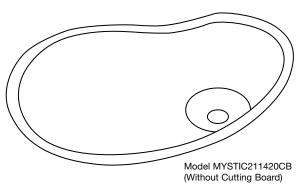

#### **GENERAL**

Highest quality contoured sink formed of #16 gauge, type 304 (18-8) nickel bearing stainless steel. Model MYSTIC211415 includes overflow assembly. Models MYSTIC211420CB and MYSTIC211435CB includes cutting board.

Drain Opening: 1-1/2" (MYSTIC 2111415), 2" (MYSTIC211420CB), 3-1/2" (MYSŤIC211435CB).

MYSTIC211415 comes with an overflow assembly.

NOTE: All Elkay undermount sinks are designed to affix to the underside of any solid surface countertop.