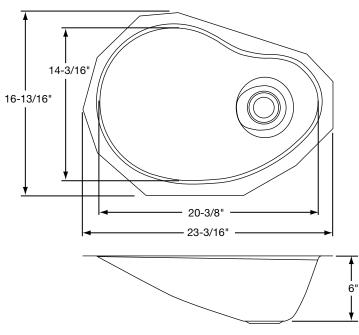

## **SINK DIMENSIONS (INCHES)\***

| Model          | Overall |                                         | Inside Bowl |                                        |   | Cutout in         | Minimum<br>Cabinet |
|----------------|---------|-----------------------------------------|-------------|----------------------------------------|---|-------------------|--------------------|
| Number         | L       | W                                       | L           | W                                      | D | Countertop        | Size               |
| MYSTIC211415   | 233/16  | <b>16</b> <sup>13</sup> / <sub>16</sub> | 203/8       | <b>14</b> <sup>3</sup> / <sub>16</sub> | 6 | See<br>Template** | 27                 |
| MYSTIC211420CB | 233/16  | <b>16</b> <sup>13</sup> / <sub>16</sub> | 203/8       | <b>14</b> <sup>3</sup> / <sub>16</sub> | 6 |                   | 27                 |
| MYSTIC211435CB | 233/16  | <b>16</b> <sup>13</sup> / <sub>16</sub> | 203/8       | <b>14</b> <sup>3</sup> / <sub>16</sub> | 6 |                   | 27                 |

<sup>\*</sup>Length is left to right. Width is front to back.

<sup>\*\*</sup>Template and countertop mounting clips are packed with every sink.

Model MYSTIC211415 Illustrated