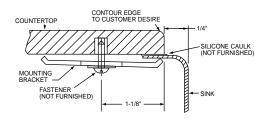

Installation: See illustrated profile below.

These sinks comply with ASME A112.19.3.

# **Installation Profile**

The template provided with each sink provides the only type of installation recommended by Elkay.