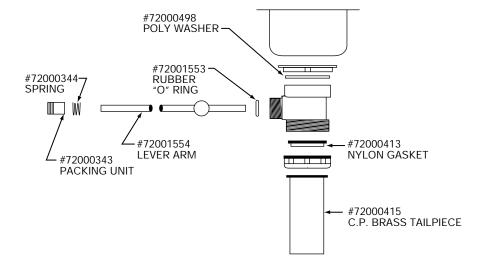

## **GENERAL**

Strainer body made of 300 Series stainless steel, with chrome plated brass lift knob and 1-1/2" overall diameter tailpiece.

## **DESIGN FEATURES**

Fits 3-1/2" opening, with overall top diameter of 4-1/2". Chrome plated 4" length, 1-1/2" overall diameter tailpiece included. Remote linkage.

This drain is sold as an accessory item only.