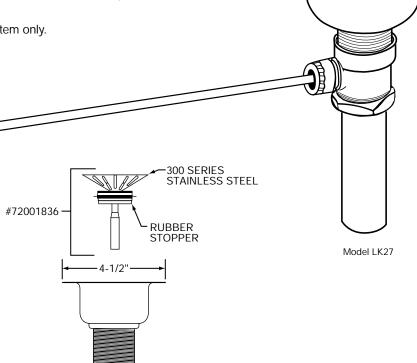

## **GENERAL**

Strainer body made of 300 Series stainless steel, with chrome plated brass lift knob and 1-1/2" overall diameter tailpiece.

## **DESIGN FEATURES**

Fits 3-1/2" opening, with overall top diameter of 4-1/2". Chrome plated 4" length, 1-1/2" overall diameter tailpiece included. Remote linkage.

This drain is sold as an accessory item only.