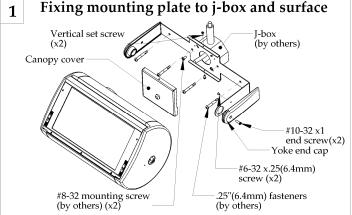

### Exploded view and part call-out J-box .25"(6.4mm) screws (x4) (by others) Yoke (by others) Canopy cover #6-32 x .25" (6.4 mm)screw (x2) Yoke end cap Fixture Head #8-32 mounting screws(by others) (x2) $#10-32 \times 1$ end screw(x2) #10-32 x 1/4"(6.4mm) vertical set screw(x2)

# Wiring and re-installation of fixture head 2 Vertical set screw Canopy cover #6-32 x.25"(6.4mm) Yoke end cap #10-32 x1 end screw(x2) 1. With yoke securely attached to surface, pull fixture wires

- through grommet in canopy cover and attach wires to power feed, ensuring all connections are properly matched.

  2. Insert fixture head between yoke, replace yoke end cap and
- secure with #6-32 x.25"(6.4mm) screw.
- 3. Replace both #10-32 x1 end screws.
- 4. Secure canopy by replacing both vertical set screws

- **1.** To secure yoke to wall or ceiling, the fixture head must be removed. First, remove both #10-32 x1 end screws.
- 2. Remove one #6-32 x.25(6.4mm) screw to remove yoke end cap and fixture head. Place both fixture head and yoke end cap in a safe place.
- 3. Remove both vertical set screws and remove canopy cover, store with fixture head and yoke end cap.
- With fixture head and yoke end cap safely stored, secure yoke to j-box using #8-32 screws (by others). With yoke secured to j-box, use additional .25"(6.4mm)
- fasteners (by others) to fully secure yoke.