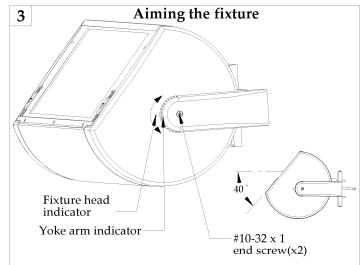

- 1. To aim fixture, loosen both #10-32 x1 end screws. When the PointGrab™system indicators are lined up, the slope of the lens face is 40-degrees. Each subsequent notch is an additional 10-degrees.
- When the fixture head is adjusted to the desired angle, retighten end screws to secure the position.