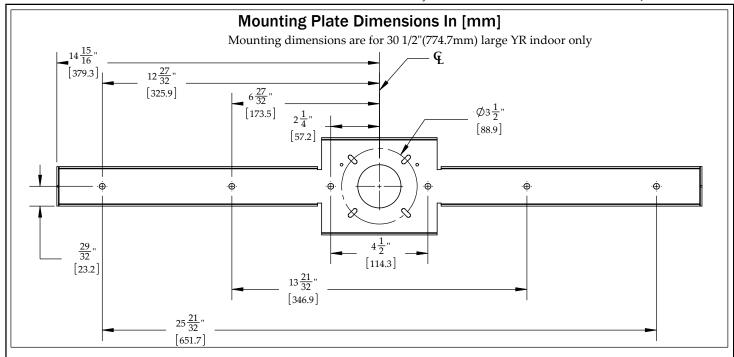

### Large, INDOOR YR (30 1/2")

(Yoke mount, Remote ballast)

### Large, INDOOR YR (30 1/2")

(Yoke mount, Remote ballast) **Visor and Non-Visor** 

**Warning**: Before starting any work ensure that all sources of power are turned off. All work must meet local/national codes and be performed by a certified electrician. **Do not** mount fixtures vertically.