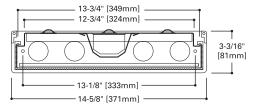

im Ends/Sides Series is the perfect wraparound for kitchens, family rooms, dens and dining areas.

### OAK TRIM ENDS

The Metalux Residential Wraparound Oak Trim Ends Series features economy and energy efficient performance. The luminaire's characteristic clean, low profile design is both appealing and practically functional. The Oak Trim Ends Series features a decorative solid light oak wood end plate.

#### **OAK TRIM ENDS/SIDES**

The Wraparound Oak Trim Ends/Sides Series features economy and energy efficient performance. The luminaire's characteristic clean, low profile design is both appealing and practically functional. The Oak Trim Ends/Sides Series features a decorative solid light oak wood end plate and wood rails along the sides of the fixture housing.

#### DIMENSIONS (1, 2)





Chinnin ...

### ORDERING INFORMATION (4)

Catalan

| Number (3)   |                  | Description                                      | Snipping<br>Wt. |  |
|--------------|------------------|--------------------------------------------------|-----------------|--|
| LIGHT OAK WE | RAPAROUND ENDS/S | SIDES WITH CLEAR LENS                            |                 |  |
| W2022        |                  | 2 lamp, 2', 20W T12, Light Oak Wood Ends         | 6 lbs. (2.7kg)  |  |
| W2122        |                  | 2 lamp, 2', 20W T12, Light Oak Wood Ends & Sides | 6 lbs. (2.7kg)  |  |
| W2024        | W2024E           | 2 lamp, 4', 40W T12, Light Oak Wood Ends         | 13 lbs. (5.9kg) |  |
| W2044        | W2044E           | 4 lamp, 4', 40W T12, Light Oak Wood Ends         | 20 lbs. (9k