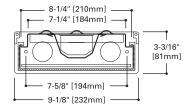

Trim Ends/Sides Series is the perfect wraparound for kitchens, family rooms, dens and dining areas.

### OAK TRIM ENDS

The Metalux Residential Wraparound Oak Trim Ends Series features economy and energy efficient performance. The luminaire's characteristic clean, low profile design is both appealing and practically functional. The Oak Trim Ends Series features a decorative solid light oak wood end plate.

#### **OAK TRIM ENDS/SIDES**

The Wraparound Oak Trim Ends/Sides Series features economy and energy efficient performance. The luminaire's characteristic clean, low profile design is both appealing and practically functional. The Oak Trim Ends/Sides Series features a decorative solid light oak wood end plate and wood rails along the sides of the fixture housing.

#### DIMENSIONS (1, 2)





Chinnin ...

### ORDERING INFORMATION (4)

Catalan

| Number (3)   |                  | Description                                      | Snipping<br>Wt. |  |
|--------------|------------------|--------------------------------------------------|-----------------|--|
| LIGHT OAK WE | RAPAROUND ENDS/S | SIDES WITH CLEAR LENS                            |                 |  |
| W2022        |                  | 2 lamp, 2', 20W T12, Light Oak Wood Ends         | 6 lbs. (2.7kg)  |  |
| W2122        |                  | 2 lamp, 2', 20W T12, Light Oak Wood Ends & Sides | 6 lbs. (2.7kg)  |  |
| W2024        | W2024E           | 2 lamp, 4', 40W T12, Light Oak Wood Ends         | 13 lbs. (5.9kg) |  |
| W2044        | W2044E           | 4 lamp, 4', 40W T12, Light Oak Wood Ends         | 20 lbs. (