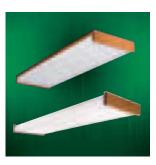

## SURFACE WRAPAROUND

- White Acrylic diffuser now available
- Uses two or four fluorescent lamps (not included)
- · Low profile
- Light oak ends or ends/sides
- Low brightness/extruded acrylic refractor
- Lift and shift refractor for ease of re-lamping
- UL/CUL Listed

#### DESCRIPTION

The efficient and economical Wraparound Oak Trim Ends/Sides Series is the perfect wraparound for kitchens, family rooms, dens and dining areas.

### OAK TRIM ENDS

The Metalux Residential Wraparound Oak Trim Ends Series features economy and energy efficient performance. The luminaire's characteristic clean, low profile design is both appealing and practically functional. The Oak Trim Ends Series features a decorative solid light oak wood end plate.

#### **OAK TRIM ENDS/SIDES**

The Wraparound Oak Trim Ends/Sides Series features economy and energy efficient performance. The luminaire's characteristic clean, low profile design is both appealing and practically functional. The Oak Trim Ends/Sides Series features a decorative solid light oak wood end plate and wood rails along the sides of the fixture housing.