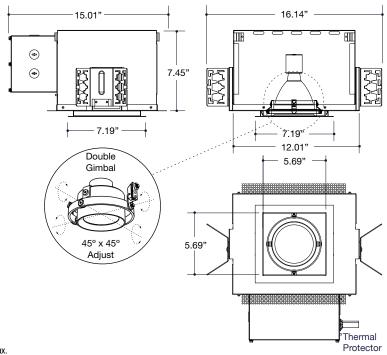

### **DESCRIPTION**

An adjustable Single-lamp Recessed fixture with a 0.75" trim flange suitable for downlighting and accent applications. Utilizes ONE (1) PAR30 120V lamp.

For new construction applications. Insulation must be kept 3" from all sides and at least 1" above the housing.

## A... Housing

Housing, junction box & trim assembly are all steel construction. Fixture utilizes a removable trim sleeve to provide a 0.75" flange around the ceiling opening and to help conceal the inner hardware of the fixture from sight below the ceiling. Can accommodate 0.50" to 1.25" ceiling thickness. Optional Chicago Plenum configuration available.

E... Lamps
One (1) PAR30 120V lamp mounted in adjustable double gimbal. Lamp holder is individually removable and may be regressed 1" for additional cut-off. Lamp can accept up to three optical accessories (i.e. lens + hex louver + snoot). 45° x 45° locking lamp adjustment. Beveled-edge lamp ring is secured with threadless, bayonet action. Optional retractable arm is available

### .. Labels

CULus listed for non-type IC applications, suitable for use in damp locations.

Ceiling Cut-Out: 6.49" x 6.49"