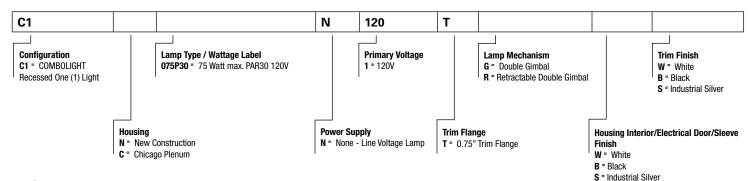

additional cut-off. Lamp can accept up to three optical accessories (i.e. lens + hex louver + snoot). 45° x 45° locking lamp adjustment. Beveled-edge lamp ring is secured with threadless, bayonet action. Optional retractable arm is available

for lamp pulldown and extreme aiming. Includes med. base socket.

F... Mounting
Butterfly Brackets accept 1/2" EMT,
C Channel, Tbar fasteners, and bar
hangers. Four tabs on housing for securing to structure.

### .. Labels

CULus listed for non-type IC applications, suitable for use in damp locations.

Ceiling Cut-Out: 6.49" x 6.49"

# **COMBOLIGHT®**

**Next Generation** Recessed Single-Lamp Fixture

> One (1) Light **PAR30 120V**

**New Construction** Housing w/ 0.75" Trim Flange



For use with PAR30 120V lamps 75W max.

# ORDERING INFORMATION