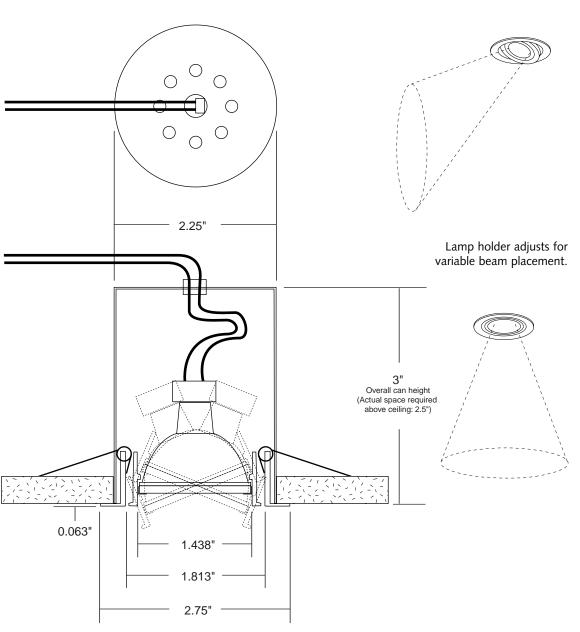

Project: Type:

2.75" Die Cast Recessed Gimbal Trim 25º Adjustability

■ MS5004

■ MS5005

12V Bi-Pin Base MR11 Lamp 20 Watts Max.

Recessed trim suitable for downlighting applications.

All die cast construction with durable powder coat or plated finish.

Gimbal lamp holder provides 25º adjustability

Includes recessed housing with porcelain bi-pin lamp socket and 30" 18 AWG SF-1 wire leads.

U.L. Listed for undercabinet installations.

| Item # | Description                     | Finish | Trim Dia. | Ceiling Cut-Out | Lamp                 |
|--------|---------------------------------|--------|-----------|-----------------|----------------------|
| MS5004 | Recessed Adjustable Gimbal Trim | White  | 2.75"     | 2.25"           | 12 volts Bi-Pin MR11 |
| MS5005 |                                 | Black  |           |                 | Halogen              |
|        |                                 |        |           |                 | 20 watts max.        |
|        |                                 |        |           |                 |                      |
|        |                                 |        |           |                 |                      |
|        |                                 |        |           |                 |                      |