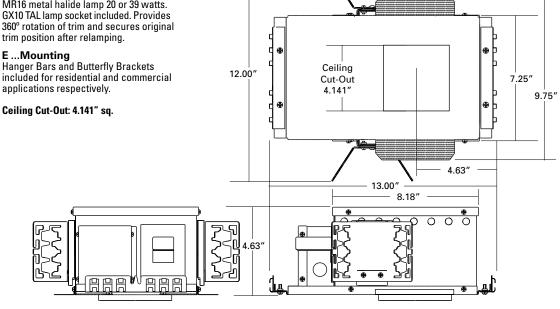

#### D...Lamp

MR16 metal halide lamp 20 or 39 watts. GX10 TAL lamp socket included. Provides 360° rotation of trim and secures original trim position after relamping.

# E...Mounting

included for residential and commercial applications respectively.

# Ceiling Cut-Out: 4.141" sq.