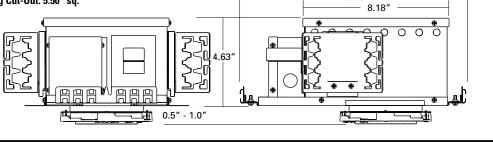

# Ceiling Cut-Out: 5.50" sq.

12.00"

7.25"

9.75

**⊗** 

13.00"

4.63"

Ceiling

Cut-Out

5.50"dia.

## A...Housing

Housing and plaster frame: 18 gauge CRS with flat black powder coated internal finish. Adjustable trimless mud-ring can accommodate 1/2", 5/8", 3/4" & 1" ceiling thickness.

# E...Mounting

Hanger Bars and Butterfly Brackets included for residential and commercial applications respectively. Perforated flaps for secure drywall installation.