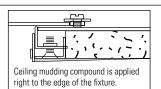

## A...Housing

Housing and plaster frame: 18 gauge CRS with flat black powder coated internal finish. Adjustable trimless mud-ring can accommodate 1/2", 5/8", 3/4" & 1" ceiling thickness.