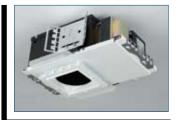

# **DESCRIPTION**

New construction housing for Quiet Ceiling square trimless fixtures. For 12V MR16 71 watts max.

For new construction applications. Insulation must be kept 3" from all sides and at least 1" above the housing.

# E...Mounting

Hanger Bars and Butterfly Brackets included for residential and commercial applications respectively. Perforated flaps for secure drywall installation.