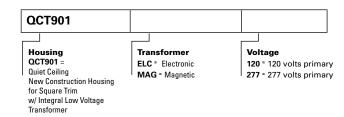

Junction box is U.L. listed for through branch wiring. Includes five 1/2 trade size knockouts (six knockouts when magnetic xfmr. is specified)

## D...Lamp

12V MR16 71 watts max. (not included) Internal rotation ring with locking adjustment. Provides 360° rotation of trim and secures original trim position after relamping. "POSI-GRIP" bi-pin lamp socket for firm, mechanical lamp connection.

# E...Mounting

Hanger Bars and Butterfly Brackets included for residential and commercial applications respectively. Perforated flaps for secure drywall installation.

# Ceiling Cut-Out: 5.50" sq.



12.00"



7.25"

9.75

**⊗** 

13.00"

4.63"

Ceiling

Cut-Out

5.50"dia.



# QUIET CEILING TRIMLESS

# QCT901 New Construction Housing for Square Trim

FOR 12V MR16 71W max.



# ORDERING INFORMATION