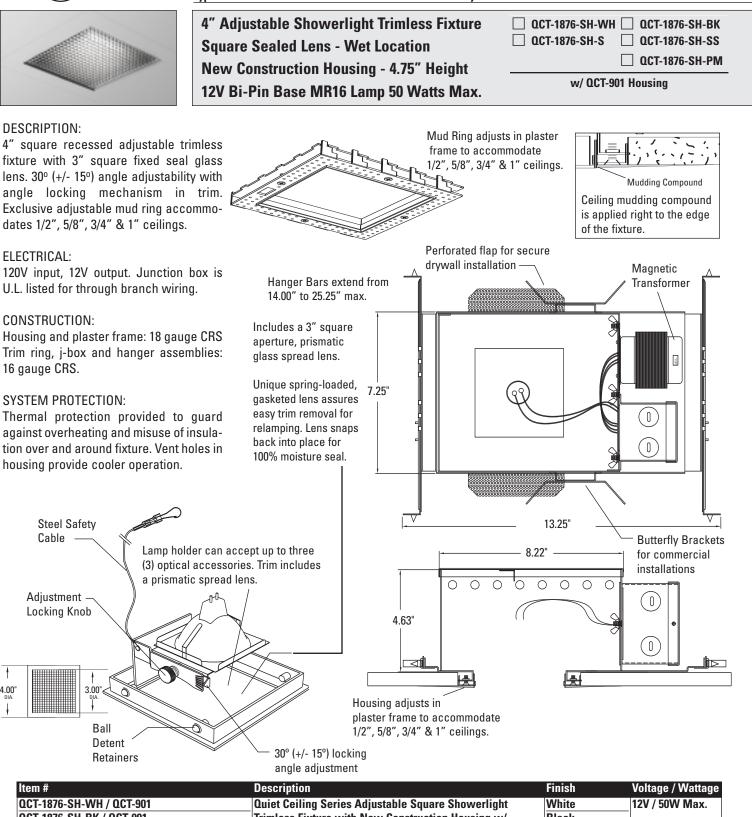

**DESCRIPTION:** 

ELECTRICAL:

**CONSTRUCTION:** 

16 gauge CRS.

SYSTEM PROTECTION:

Steel Safety

Cable

Adjustment -

Locking Knob

3.00

Ball

Detent

Retainers

4.00

Type:

**Project:** 

| Item #                   | Description                                        | Finish          | Voltage / Wattage |
|--------------------------|----------------------------------------------------|-----------------|-------------------|
| QCT-1876-SH-WH / QCT-901 | Quiet Ceiling Series Adjustable Square Showerlight | White           | 12V / 50W Max.    |
| QCT-1876-SH-BK / QCT-901 | Trimless Fixture with New Construction Housing w/  | Black           |                   |
| QCT-1876-SH-S / QCT-901  | Magnetic Transformer - UL Listed for Wet Location  | Silver          |                   |
| QCT-1876-SH-SS / QCT-901 |                                                    | Stainless Steel |                   |
| QCT-1876-SH-PM / QCT-901 |                                                    | Primer          |                   |