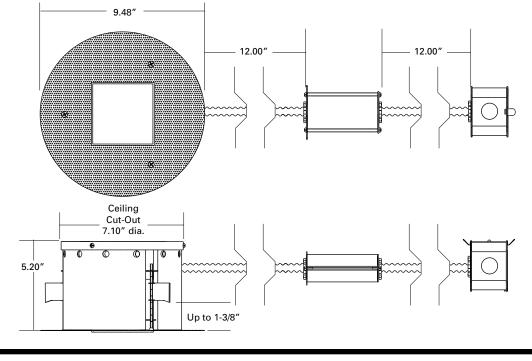

de ballast. 120V/277V input. Junction box is U.L. listed for through branch wiring. Includes four 1/2 trade size knockouts. J-box and ballast enclosure are connected to the housing via flexible conduit.

# D...Lamp

MR16 metal halide lamp 20 or 39 watts. GX10 TAL lamp socket included. Provides 360° rotation of trim and secures original trim position after relamping.

#### E ... Mounting

Housing is scored with three adjustable swing-out retaining brackets. Adjustment is made from countersunk screws on the face of the mesh plate. Perforated meshplate may be secured to drywall and/or joists (by others) for additional support.

## Ceiling Cut-Out: 7.10" dia.







# QUIET CEILING TRIMLESS

QCT905RMMH

Remodel Metal Halide Housing for Square Trim

# FOR METAL HALIDE MR16 20W or 39W

c(IL)us



#### ORDERING INFORMATION