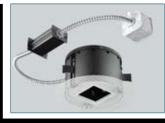

#### A...Housing

Housing and plaster frame: 18 gauge CRS with flat black powder coated internal finish. Adjustable trimless meshplate and swing-out retaining brackets can accomodate up to 1-3/8" ceiling thickness.

#### C...Electrical

Integral j-box and electronic metal halide ballast. 120V/277V input. Junction box is U.L. listed for through branch wiring. Includes four 1/2 trade size knockouts. J-box and ballast enclosure are connected to the housing via flexible conduit.