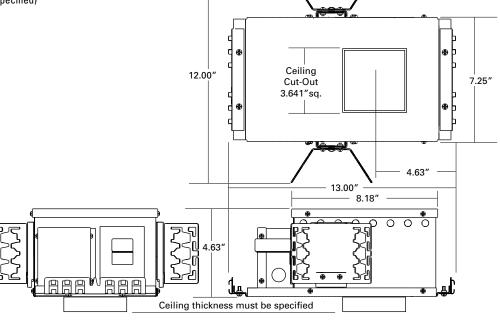

#### A...Housing

Housing and plaster frame: 18 gauge CRS with flat black powder coated internal finish. Plasterframe opening collar is built to accommodate a pre-specified ceiling thickness.

### E...Mounting

Hanger Bars and Butterfly Brackets included for residential and commercial applications respectively.

Ceiling Cut-Out: 3.641" sq.

Cut-out in ceiling material must be sized perfectly to the diameter of the plasterframe collar for trimless effect.