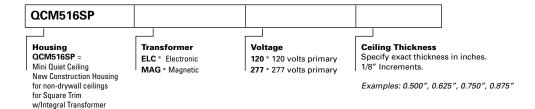

egral j-box and low voltage (12V) transformer . 120V input, 12V output. Junction box is U.L. listed for through branch wiring. Includes five 1/2 trade size knockouts (six knockouts when magnetic xfmr. is specified)

#### D...Lamp

12V MR16 50 watts max. (not included) "POSI-GRIP" bi-pin lamp socket for firm, mechanical lamp connection.

### E...Mounting

Hanger Bars and Butterfly Brackets included for residential and commercial applications respectively.

Ceiling Cut-Out: 3.641" sq.



Cut-out in ceiling material must be sized perfectly to the diameter of the plasterframe collar for trimless effect.



# MINI QUIET CEILING TRIMLESS

# QCM516SP New Construction Housing for Square Trim

Special Ceiling Materials (non-drywall ceilings) FOR 12V MR16 50 watts max.





## ORDERING INFORMATION