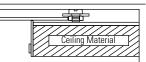

#### **DESCRIPTION**

New construction special ceiling housing for Mini Quiet Ceiling small aperture square trimless fixtures. (QCM5101, QCM5102, QCM5103, QCM5104).

For new construction non-I.C applications in non-drywall ceilings constructed of special materials such as wood, marble, etc.... Insulation must be kept 3" from all sides and at least 1" above the housing.

### E...Mounting

Hanger Bars and Butterfly Brackets included for residential and commercial applications respectively.

Ceiling Cut-Out: 3.641" sq.

Cut-out in ceiling material must be sized perfectly to the diameter of the plasterframe collar for trimless effect.