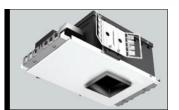

#### A...Housing

Housing and plaster frame: 18 gauge CRS with flat black powder coated internal finish. Plasterframe opening collar is built to accommodate a pre-specified ceiling thickness.

#### C...Electrical

Integral j-box and low voltage (12V) transformer . 120V input, 12V output. Junction box is U.L. listed for through branch wiring. Includes five 1/2 trade size knockouts (six knockouts when magnetic xfmr. is specified)