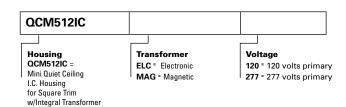

iling thickness.

### **B...System Protection:**

Thermal protection provided to guard against overheating and misuse of insulation over and around fixture.

C...Electrical Integral j-box and low voltage (12V) transformer . 120V input, 12V output. Junction box is U.L. listed for through branch wiring. Includes seven 1/2 trade size knockouts.

# D...Lamp

12V MR16 50 watts max. (not included) "POSI-GRIP" bi-pin lamp socket for firm, mechanical lamp connection.

# E...Mounting

Hanger Bars included. Perforated flaps for secure drywall installation.

Ceiling Cut-Out: 5.50" sq.



right to the edge of the fixture.

Ceiling

Cut-Out



# MINI **QUIET CEILING TRIMLESS**

**QCM512IC Insulated Ceiling Air Tite** I.C. Housing for Square Trim FOR 12V MR16 50 watts max.





## ORDERING INFORMATION