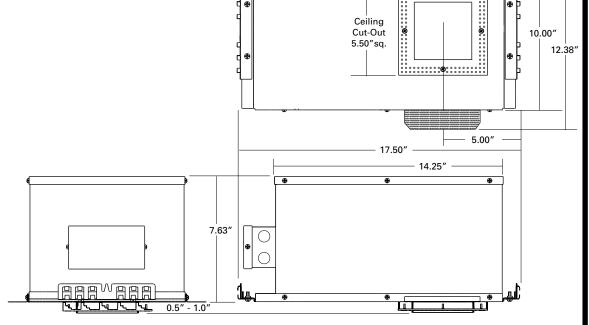

# E...Mounting

Hanger Bars included. Perforated flaps for secure drywall installation.

Ceiling Cut-Out: 5.50" sq.

right to the edge of the fixture.

Ceiling

Cut-Out