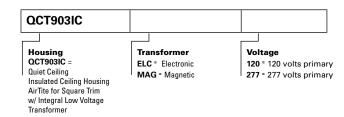

### ORDERING INFORMATION

#### C...Electrical

Integral j-box and electronic or magnetic low voltage transformer . 120V or 277V input, 12V output. Junction box is U.L. listed for through branch wiring. Includes five 1/2 trade size knockouts (six knockouts when magnetic xfmr. is specified).