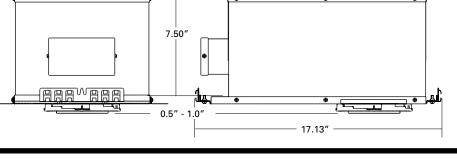

#### A...Housing

Housing and plaster frame: 18 gauge CRS with flat black powder coated internal finish. Adjustable trimless mud-ring can accommodate 1/2", 5/8", 3/4" & 1" ceiling thickness.

#### C...Electrical

Integral j-box and electronic or magnetic low voltage transformer . 120V or 277V input, 12V output. Junction box is U.L. listed for through branch wiring. Includes five 1/2 trade size knockouts (six knockouts when magnetic xfmr. is specified).

#### E ... Mounting

Hanger Bars and Butterfly Brackets included for residential and commercial applications respectively. Perforated flaps for secure drywall installation.

### Ceiling Cut-Out: 5.50" sq.

8.25

10.75"

Ceiling Cut-Out

5.50"sq.

14.13"