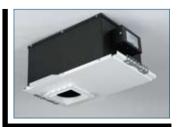

#### **DESCRIPTION**

Insulated ceiling AirTite housing for Quiet Ceiling square trimless fixtures. For 12V MR16 50 watts max.

For insulated ceiling applications. Rated for direct contact with insulation material.

## QCT903IC Insulated Ceiling AirTite Housing for Square Trim

FOR 12V MR16 50W max.