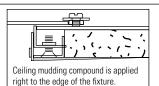

#### A...Housing

Housing and plaster frame: 18 gauge CRS with flat black powder coated internal finish. Adjustable trimless mud-ring can accommodate 1/2", 5/8", 3/4" & 1" ceiling thickness.