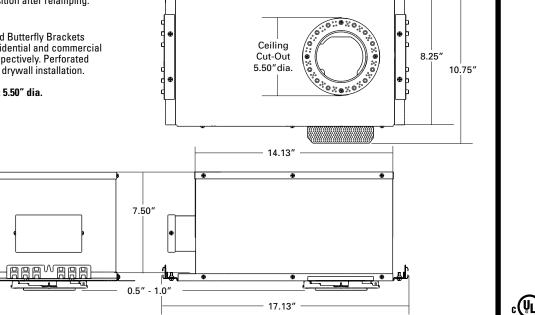

#### A...Housing

Housing and plaster frame: 18 gauge CRS with flat black powder coated internal finish. Adjustable trimless mud-ring can accommodate 1/2", 5/8", 3/4" & 1" ceiling thickness.

#### C...Electrical

Integral j-box and electronic metal halide ballast. 120V/277V input. Junction box is U.L. listed for through branch wiring. Includes five 1/2 trade size knockouts.

#### D...Lamp

MR16 metal halide lamp 20 or 39 watts. GX10 TAL lamp socket included. Internal rotation ring with locking adjustment. Provides 360° rotation of trim and secures original trim position after relamping.

#### E ... Mounting

Hanger Bars and Butterfly Brackets included for residential and commercial applications respectively. Perforated flaps for secure drywall installation.

#### Ceiling Cut-Out: 5.50" dia.