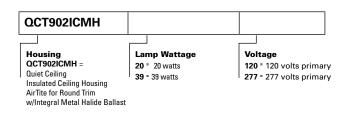

# QUIET CEILING **TRIMLESS**

**QCT902ICMH Insulated Ceiling** AirTite **Metal Halide** Housing for Round Trim

FOR METAL HALIDE MR16 20W or 39W

c(UL)us