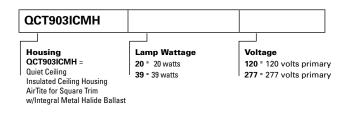

nic metal halide ballast. 120V/277V input. Junction box is U.L. listed for through branch wiring. Includes five 1/2 trade size knockouts.

## D...Lamp

MR16 metal halide lamp 20 or 39 watts. GX10 TAL lamp socket included. Provides 360° rotation of trim and secures original trim position after relamping.

# E ... Mounting

Hanger Bars and Butterfly Brackets included for residential and commercial applications respectively. Perforated flaps for secure drywall installation.

#### Ceiling Cut-Out: 5.50" sq.



Catalog #

Comments

Prepared by

Ceiling mudding compound is applied right to the edge of the fixture.

Project

# **QUIET CEILING TRIMLESS**

**QCT903ICMH Insulated Ceiling** AirTite **Metal Halide** Housing for Square Trim

FOR METAL HALIDE MR16 20W or 39W

#### ORDERING INFORMATION