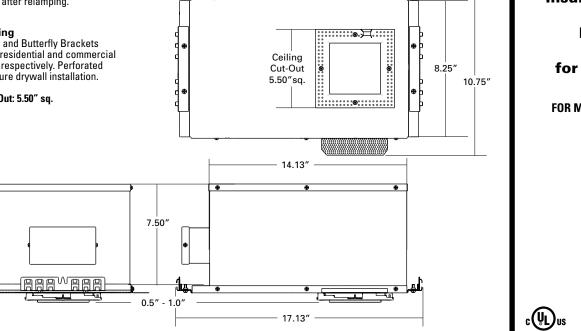

#### Ceiling Cut-Out: 5.50" sq.

Catalog #

Comments

Prepared by

Ceiling mudding compound is applied right to the edge of the fixture.

Project