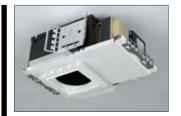

### **DESCRIPTION**

New construction housing for Quiet Ceiling square trimless fixtures. Includes electronic metal halide ballast for use with 20W or 39W MR16 Metal Halide lamp.

For new construction applications. Insulation must be kept 3" from all sides and at least 1" above the housing.

# QUIET CEILING TRIMLESS

# QCT901MH New Construction Metal Halide Housing for Square Trim

FOR METAL HALIDE MR16 20W or 39W