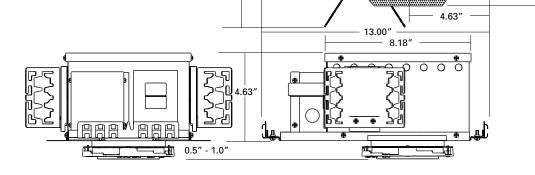

#### A...Housing

Housing and plaster frame: 18 gauge CRS with flat black powder coated internal finish. Adjustable trimless mud-ring can accommodate 1/2", 5/8", 3/4" & 1" ceiling thickness.

#### B...System Protection:

Thermal protection provided to guard against overheating and misuse of insulation over and around fixture. Vent holes in housing provide cooler operation.

# C...Electrical

Integral j-box and electronic metal halide ballast. 120V/277V input. Junction box is U.L. listed for through branch wiring. Includes five 1/2 trade size knockouts.

# E...Mounting

Hanger Bars and Butterfly Brackets included for residential and commercial applications respectively. Perforated flaps for secure drywall installation.

## Ceiling Cut-Out: 5.50" sq.

12.00"

7.25"

9.75

Ceiling

Cut-Out

5.50"dia.