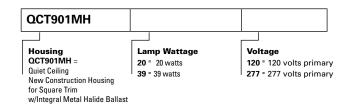

s in housing provide cooler operation.

# C...Electrical

Integral j-box and electronic metal halide ballast. 120V/277V input. Junction box is U.L. listed for through branch wiring. Includes five 1/2 trade size knockouts.

#### D...Lamp

MR16 metal halide lamp 20 or 39 watts. GX10 TAL lamp socket included. Provides 360° rotation of trim and secures original trim position after relamping.

# E...Mounting

Hanger Bars and Butterfly Brackets included for residential and commercial applications respectively. Perforated flaps for secure drywall installation.

## Ceiling Cut-Out: 5.50" sq.



12.00"



7.25"

9.75

Ceiling

Cut-Out

5.50"dia.



# QUIET CEILING TRIMLESS

# QCT901MH New Construction Metal Halide Housing for Square Trim

FOR METAL HALIDE MR16 20W or 39W



# ORDERING INFORMATION