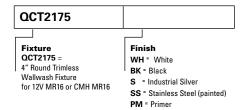

# QCT2175 4" Round Trimless Recessed Wallwash Fixture

FOR 12V MR16 50W max. CMH MR16 20W or 39W

Compatible Housings:
QCT900 / QCT900MH
QCT902IC / QCT902ICMH
QCT904RM / QCT904RMMH
QCT906SP / QCT906SPMH

# ORDERING INFORMATION