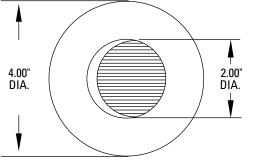

# **DESCRIPTION**

4" round recessed trimless wallwash fixture. For use with 12V MR16 lamp 50W max. or CMHMR16 20W or 39W.

For use in wallwashing applications.

| Catalog #   | Туре |
|-------------|------|
| Project     |      |
| Comments    | Date |
| Prepared by |      |

# QCT2175 4" Round Trimless Recessed Wallwash Fixture

FOR 12V MR16 50W max. CMH MR16 20W or 39W

Compatible Housings:
QCT900 / QCT900MH
QCT902IC / QCT902ICMH
QCT904RM / QCT904RMMH
QCT906SP / QCT906SPMH