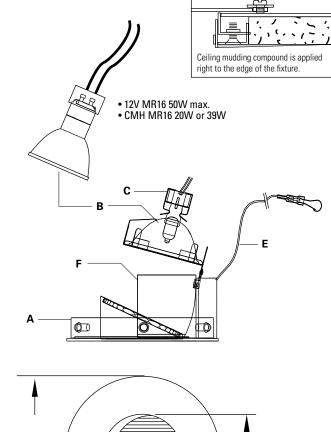

# A...Trimless Fixture

Round trimless wallwash fixture. Includes bullet plunger retainers for smooth snapin action during installation and removal of trim for relamping. Helps guard against plaster cracking.

# B...Lamp

For use with 12V MR16 lamp 50W max. or CMH MR16 20W or 39W. Lamp not included. Fixed position frosted linear spread lens for even distribution of light on vertical surfaces. Fixture can accept up to two (2) optical accessories.

#### C...Socket

Posi-Grip bi-pin socket for 12V MR16. GX10 for metal halide lamps. (Included with Quiet Ceiling Housing sold separately)

#### D...Finish

Trim face is powder coated in white, black, industrial silver, stainless steel or primer finish for painting in existing ceiling color. All other internal components are flat black.

# E ... Safety

Steel safety cable provided. Attaches to tab inside housing to prevent falling during maintenance or as a result of accidental dislodging of the trim.

#### F....Reflector

Integral clear Alzak® aluminum kicker reflector for optomized light output.