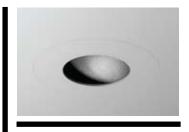

# **DESCRIPTION**

4" round recessed trimless wallwash fixture. For use with 12V MR16 lamp 50W max. or CMHMR16 20W or 39W.

For use in wallwashing applications.

| Catalog #   | Туре |
|-------------|------|
| Project     |      |
| Comments    | Date |
| Prepared by |      |

# QCT2175 4" Round Trimless Recessed Wallwash Fixture

FOR 12V MR16 50W max. CMH MR16 20W or 39W

Compatible Housings:
QCT900 / QCT900MH
QCT902IC / QCT902ICMH
QCT904RM / QCT904RMMH
QCT906SP / QCT906SPMH